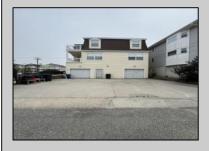

## **COMMENTS**

Unlock the potential of this 1,000+ sq. ft. commercial space in the heart of downtown Ocean City! Positioned on a bustling street with heavy foot traffic, this versatile property is perfect for retail, office, or service-based businesses looking to thrive in a premier shore town. This exceptional commercial space is currently ready for an eye doctor\'s office, offering a seamless transition for an optometry or ophthalmology practice. The thoughtfully designed layout includes exam rooms, a reception area, workshop area, and a spacious optical display/showroom. Featuring both an open layout and large display windows for premium advertising, this space offers endless possibilities for customization. Surrounded by established businesses, this is an incredible opportunity to secure a high-exposure location in one of the Jersey Shore's most sought-after commercial districts. Don't miss out—schedule a showing today!