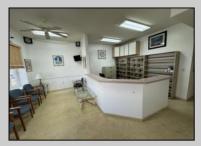

## **COMMENTS**

Unlock the potential of this 1,000+ sq. ft. commercial space in the heart of downtown Ocean City! Positioned on a bustling street with heavy foot traffic, this versatile property is perfect for retail, office, or service-based businesses looking to thrive in a premier shore town. This exceptional commercial space is currently ready for an eye doctor\'s office, offering a seamless transition for an optometry or ophthalmology practice. The thoughtfully designed layout includes exam rooms, a reception area, workshop area, and a spacious optical display/showroom. Featuring both an open layout and large display windows for premium advertising, this space offers endless possibilities for customization. Surrounded by established businesses, this is an incredible opportunity to secure a high-exposure location in one of the Jersey Shore's most sought-after commercial districts. Don't miss out—schedule a showing today!