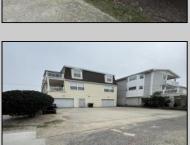

## **COMMENTS**

Unlock the potential of this 1,000+ sq. ft. commercial space in the heart of downtown Ocean City! Positioned on a bustling street with heavy foot traffic, this versatile property is perfect for retail, office, or service-based businesses looking to thrive in a premier shore town. This exceptional commercial space is currently ready for an eye doctor\'s office, offering a seamless transition for an optometry or ophthalmology practice. The thoughtfully designed layout includes exam rooms, a reception area, workshop area, and a spacious optical display/showroom. Featuring both an open layout and large display windows for premium advertising, this space offers endless possibilities for customization. Surrounded by established businesses, this is an incredible opportunity to secure a high-exposure location in one of the Jersey Shore's most sought-after commercial districts. Don't miss out—schedule a showing today!