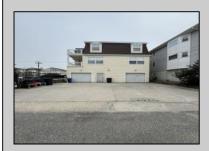

## **COMMENTS**

Unlock the potential of this 1,000+ sq. ft. commercial space in the heart of downtown Ocean City! Positioned on a bustling street with heavy foot traffic, this versatile property is perfect for retail, office, or service-based businesses looking to thrive in a premier shore town. This exceptional commercial space is currently ready for an eye doctor\'s office, offering a seamless transition for an optometry or ophthalmology practice. The thoughtfully designed layout includes exam rooms, a reception area, workshop area, and a spacious optical display/showroom. Featuring both an open layout and large display windows for premium advertising, this space offers endless possibilities for customization. Surrounded by established businesses, this is an incredible opportunity to secure a high-exposure location in one of the Jersey Shore's most sought-after commercial districts. Don't miss out—schedule a showing today!