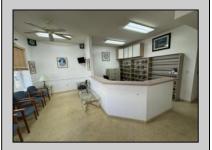

## **COMMENTS**

Unlock the potential of this 1,000+ sq. ft. commercial space in the heart of downtown Ocean City! Positioned on a bustling street with heavy foot traffic, this versatile property is perfect for retail, office, or service-based businesses looking to thrive in a premier shore town. This exceptional commercial space is currently ready for an eye doctor\'s office, offering a seamless transition for an optometry or ophthalmology practice. The thoughtfully designed layout includes exam rooms, a reception area, workshop area, and a spacious optical display/showroom. Featuring both an open layout and large display windows for premium advertising, this space offers endless possibilities for customization. Surrounded by established businesses, this is an incredible opportunity to secure a high-exposure location in one of the Jersey Shore's most sought-after commercial districts. Don't miss out—schedule a showing today!