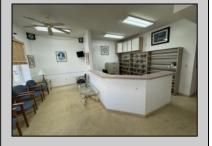

## **COMMENTS**

Unlock the potential of this 1,000+ sq. ft. commercial space in the heart of downtown Ocean City! Positioned on a bustling street with heavy foot traffic, this versatile property is perfect for retail, office, or service-based businesses looking to thrive in a premier shore town. This exceptional commercial space is currently ready for an eye doctor\'s office, offering a seamless transition for an optometry or ophthalmology practice. The thoughtfully designed layout includes exam rooms, a reception area, workshop area, and a spacious optical display/showroom. Featuring both an open layout and large display windows for premium advertising, this space offers endless possibilities for customization. Surrounded by established businesses, this is an incredible opportunity to secure a high-exposure location in one of the Jersey Shore's most sought-after commercial districts. Don't miss out—schedule a showing today!