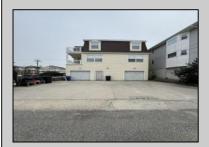

## **COMMENTS**

Unlock the potential of this 1,000+ sq. ft. commercial space in the heart of downtown Ocean City! Positioned on a bustling street with heavy foot traffic, this versatile property is perfect for retail, office, or service-based businesses looking to thrive in a premier shore town. This exceptional commercial space is currently ready for an eye doctor\'s office, offering a seamless transition for an optometry or ophthalmology practice. The thoughtfully designed layout includes exam rooms, a reception area, workshop area, and a spacious optical display/showroom. Featuring both an open layout and large display windows for premium advertising, this space offers endless possibilities for customization. Surrounded by established businesses, this is an incredible opportunity to secure a high-exposure location in one of the Jersey Shore's most sought-after commercial districts. Don't miss out—schedule a showing today!