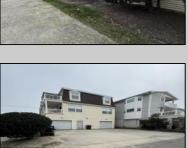

## **COMMENTS**

Unlock the potential of this 1,000+ sq. ft. commercial space in the heart of downtown Ocean City! Positioned on a bustling street with heavy foot traffic, this versatile property is perfect for retail, office, or service-based businesses looking to thrive in a premier shore town. This exceptional commercial space is currently ready for an eye doctor\'s office, offering a seamless transition for an optometry or ophthalmology practice. The thoughtfully designed layout includes exam rooms, a reception area, workshop area, and a spacious optical display/showroom. Featuring both an open layout and large display windows for premium advertising, this space offers endless possibilities for customization. Surrounded by established businesses, this is an incredible opportunity to secure a high-exposure location in one of the Jersey Shore's most sought-after commercial districts. Don't miss out—schedule a showing today!