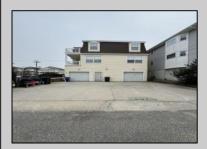

## **COMMENTS**

Unlock the potential of this 1,000+ sq. ft. commercial space in the heart of downtown Ocean City! Positioned on a bustling street with heavy foot traffic, this versatile property is perfect for retail, office, or service-based businesses looking to thrive in a premier shore town. This exceptional commercial space is currently ready for an eye doctor\'s office, offering a seamless transition for an optometry or ophthalmology practice. The thoughtfully designed layout includes exam rooms, a reception area, workshop area, and a spacious optical display/showroom. Featuring both an open layout and large display windows for premium advertising, this space offers endless possibilities for customization. Surrounded by established businesses, this is an incredible opportunity to secure a high-exposure location in one of the Jersey Shore's most sought-after commercial districts. Don't miss out—schedule a showing today!