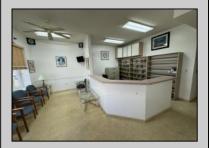

## **COMMENTS**

Unlock the potential of this 1,000+ sq. ft. commercial space in the heart of downtown Ocean City! Positioned on a bustling street with heavy foot traffic, this versatile property is perfect for retail, office, or service-based businesses looking to thrive in a premier shore town. This exceptional commercial space is currently ready for an eye doctor\'s office, offering a seamless transition for an optometry or ophthalmology practice. The thoughtfully designed layout includes exam rooms, a reception area, workshop area, and a spacious optical display/showroom. Featuring both an open layout and large display windows for premium advertising, this space offers endless possibilities for customization. Surrounded by established businesses, this is an incredible opportunity to secure a high-exposure location in one of the Jersey Shore's most sought-after commercial districts. Don't miss out—schedule a showing today!