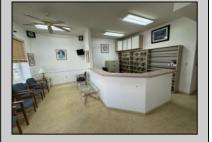

## **COMMENTS**

Unlock the potential of this 1,000+ sq. ft. commercial space in the heart of downtown Ocean City! Positioned on a bustling street with heavy foot traffic, this versatile property is perfect for retail, office, or service-based businesses looking to thrive in a premier shore town. This exceptional commercial space is currently ready for an eye doctor\'s office, offering a seamless transition for an optometry or ophthalmology practice. The thoughtfully designed layout includes exam rooms, a reception area, workshop area, and a spacious optical display/showroom. Featuring both an open layout and large display windows for premium advertising, this space offers endless possibilities for customization. Surrounded by established businesses, this is an incredible opportunity to secure a high-exposure location in one of the Jersey Shore's most sought-after commercial districts. Don't miss out—schedule a showing today! **PROPERTY DETAILS** 