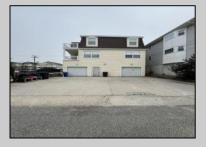

## **COMMENTS**

Unlock the potential of this 1,000+ sq. ft. commercial space in the heart of downtown Ocean City! Positioned on a bustling street with heavy foot traffic, this versatile property is perfect for retail, office, or service-based businesses looking to thrive in a premier shore town. This exceptional commercial space is currently ready for an eye doctor\'s office, offering a seamless transition for an optometry or ophthalmology practice. The thoughtfully designed layout includes exam rooms, a reception area, workshop area, and a spacious optical display/showroom. Featuring both an open layout and large display windows for premium advertising, this space offers endless possibilities for customization. Surrounded by established businesses, this is an incredible opportunity to secure a high-exposure location in one of the Jersey Shore's most sought-after commercial districts. Don't miss out—schedule a showing today! **PROPERTY DETAILS** 