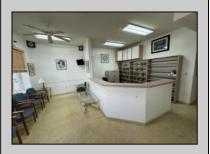

## **COMMENTS**

Unlock the potential of this 1,000+ sq. ft. commercial space in the heart of downtown Ocean City! Positioned on a bustling street with heavy foot traffic, this versatile property is perfect for retail, office, or service-based businesses looking to thrive in a premier shore town. This exceptional commercial space is currently ready for an eye doctor\'s office, offering a seamless transition for an optometry or ophthalmology practice. The thoughtfully designed layout includes exam rooms, a reception area, workshop area, and a spacious optical display/showroom. Featuring both an open layout and large display windows for premium advertising, this space offers endless possibilities for customization. Surrounded by established businesses, this is an incredible opportunity to secure a high-exposure location in one of the Jersey Shore's most sought-after commercial districts. Don't miss out—schedule a showing today!