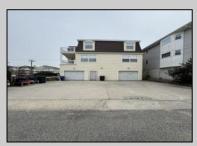

## **COMMENTS**

Unlock the potential of this 1,000+ sq. ft. commercial space in the heart of downtown Ocean City! Positioned on a bustling street with heavy foot traffic, this versatile property is perfect for retail, office, or service-based businesses looking to thrive in a premier shore town. This exceptional commercial space is currently ready for an eye doctor\'s office, offering a seamless transition for an optometry or ophthalmology practice. The thoughtfully designed layout includes exam rooms, a reception area, workshop area, and a spacious optical display/showroom. Featuring both an open layout and large display windows for premium advertising, this space offers endless possibilities for customization. Surrounded by established businesses, this is an incredible opportunity to secure a high-exposure location in one of the Jersey Shore's most sought-after commercial districts. Don't miss out—schedule a showing today!