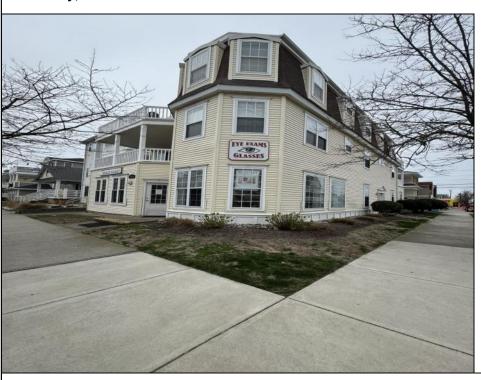

## **COMMENTS**

Unlock the potential of this 1,000+ sq. ft. commercial space in the heart of downtown Ocean City! Positioned on a bustling street with heavy foot traffic, this versatile property is perfect for retail, office, or service-based businesses looking to thrive in a premier shore town. This exceptional commercial space is currently ready for an eye doctor\'s office, offering a seamless transition for an optometry or ophthalmology practice. The thoughtfully designed layout includes exam rooms, a reception area, workshop area, and a spacious optical display/showroom. Featuring both an open layout and large display windows for premium advertising, this space offers endless possibilities for customization. Surrounded by established businesses, this is an incredible opportunity to secure a high-exposure location in one of the Jersey Shore's most sought-after commercial districts. Don't miss out—schedule a showing today!