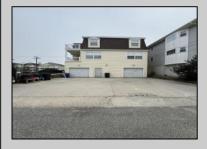

## **COMMENTS**

Unlock the potential of this 1,000+ sq. ft. commercial space in the heart of downtown Ocean City! Positioned on a bustling street with heavy foot traffic, this versatile property is perfect for retail, office, or service-based businesses looking to thrive in a premier shore town. This exceptional commercial space is currently ready for an eye doctor\'s office, offering a seamless transition for an optometry or ophthalmology practice. The thoughtfully designed layout includes exam rooms, a reception area, workshop area, and a spacious optical display/showroom. Featuring both an open layout and large display windows for premium advertising, this space offers endless possibilities for customization. Surrounded by established businesses, this is an incredible opportunity to secure a high-exposure location in one of the Jersey Shore's most sought-after commercial districts. Don't miss out—schedule a showing today!