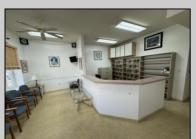

## **COMMENTS**

Unlock the potential of this 1,000+ sq. ft. commercial space in the heart of downtown Ocean City! Positioned on a bustling street with heavy foot traffic, this versatile property is perfect for retail, office, or service-based businesses looking to thrive in a premier shore town. This exceptional commercial space is currently ready for an eye doctor\'s office, offering a seamless transition for an optometry or ophthalmology practice. The thoughtfully designed layout includes exam rooms, a reception area, workshop area, and a spacious optical display/showroom. Featuring both an open layout and large display windows for premium advertising, this space offers endless possibilities for customization. Surrounded by established businesses, this is an incredible opportunity to secure a high-exposure location in one of the Jersey Shore's most sought-after commercial districts. Don't miss out—schedule a showing today!