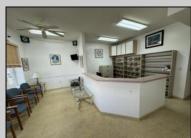

## COMMENTS

Unlock the potential of this 1,000+ sq. ft. commercial space in the heart of downtown Ocean City! Positioned on a bustling street with heavy foot traffic, this versatile property is perfect for retail, office, or service-based businesses looking to thrive in a premier shore town. This exceptional commercial space is currently ready for an eye doctor's office, offering a seamless transition for an optometry or ophthalmology practice. The thoughtfully designed layout includes exam rooms, a reception area, workshop area, and a spacious optical display/showroom. Featuring both an open layout and large display windows for premium advertising, this space offers endless possibilities for customization. Surrounded by established businesses, this is an incredible opportunity to secure a high-exposure location in one of the Jersey Shore's most sought-after commercial districts. Don't miss out—schedule a showing today!