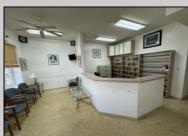

## COMMENTS

Unlock the potential of this 1,000+ sq. ft. commercial space in the heart of downtown Ocean City! Positioned on a bustling street with heavy foot traffic, this versatile property is perfect for retail, office, or service-based businesses looking to thrive in a premier shore town. This exceptional commercial space is currently ready for an eye doctor's office, offering a seamless transition for an optometry or ophthalmology practice. The thoughtfully designed layout includes exam rooms, a reception area, workshop area, and a spacious optical display/showroom. Featuring both an open layout and large display windows for premium advertising, this space offers endless possibilities for customization. Surrounded by established businesses, this is an incredible opportunity to secure a high-exposure location in one of the Jersey Shore's most sought-after commercial districts. Don't miss out—schedule a showing today!