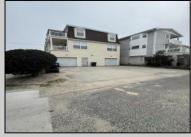

## **COMMENTS**

Unlock the potential of this 1,000+ sq. ft. commercial space in the heart of downtown Ocean City! Positioned on a bustling street with heavy foot traffic, this versatile property is perfect for retail, office, or service-based businesses looking to thrive in a premier shore town. This exceptional commercial space is currently ready for an eye doctor\'s office, offering a seamless transition for an optometry or ophthalmology practice. The thoughtfully designed layout includes exam rooms, a reception area, workshop area, and a spacious optical display/showroom. Featuring both an open layout and large display windows for premium advertising, this space offers endless possibilities for customization. Surrounded by established businesses, this is an incredible opportunity to secure a high-exposure location in one of the Jersey Shore's most sought-after commercial districts. Don't miss out—schedule a showing today!