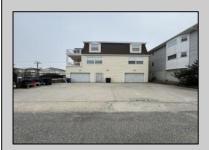

## **COMMENTS**

Unlock the potential of this 1,000+ sq. ft. commercial space in the heart of downtown Ocean City! Positioned on a bustling street with heavy foot traffic, this versatile property is perfect for retail, office, or service-based businesses looking to thrive in a premier shore town. This exceptional commercial space is currently ready for an eye doctor\'s office, offering a seamless transition for an optometry or ophthalmology practice. The thoughtfully designed layout includes exam rooms, a reception area, workshop area, and a spacious optical display/showroom. Featuring both an open layout and large display windows for premium advertising, this space offers endless possibilities for customization. Surrounded by established businesses, this is an incredible opportunity to secure a high-exposure location in one of the Jersey Shore's most sought-after commercial districts. Don't miss out—schedule a showing today!