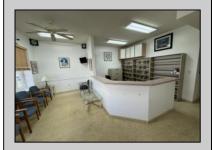

## **COMMENTS**

Unlock the potential of this 1,000+ sq. ft. commercial space in the heart of downtown Ocean City! Positioned on a bustling street with heavy foot traffic, this versatile property is perfect for retail, office, or service-based businesses looking to thrive in a premier shore town. This exceptional commercial space is currently ready for an eye doctor\'s office, offering a seamless transition for an optometry or ophthalmology practice. The thoughtfully designed layout includes exam rooms, a reception area, workshop area, and a spacious optical display/showroom. Featuring both an open layout and large display windows for premium advertising, this space offers endless possibilities for customization. Surrounded by established businesses, this is an incredible opportunity to secure a high-exposure location in one of the Jersey Shore's most sought-after commercial districts. Don't miss out—schedule a showing today!