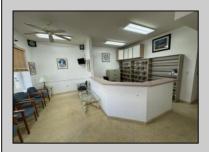

## **COMMENTS**

Unlock the potential of this 1,000+ sq. ft. commercial space in the heart of downtown Ocean City! Positioned on a bustling street with heavy foot traffic, this versatile property is perfect for retail, office, or service-based businesses looking to thrive in a premier shore town. This exceptional commercial space is currently ready for an eye doctor\'s office, offering a seamless transition for an optometry or ophthalmology practice. The thoughtfully designed layout includes exam rooms, a reception area, workshop area, and a spacious optical display/showroom. Featuring both an open layout and large display windows for premium advertising, this space offers endless possibilities for customization. Surrounded by established businesses, this is an incredible opportunity to secure a high-exposure location in one of the Jersey Shore's most sought-after commercial districts. Don't miss out—schedule a showing today!