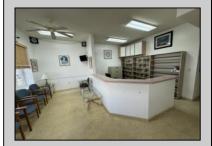

## **COMMENTS**

Unlock the potential of this 1,000+ sq. ft. commercial space in the heart of downtown Ocean City! Positioned on a bustling street with heavy foot traffic, this versatile property is perfect for retail, office, or service-based businesses looking to thrive in a premier shore town. This exceptional commercial space is currently ready for an eye doctor\'s office, offering a seamless transition for an optometry or ophthalmology practice. The thoughtfully designed layout includes exam rooms, a reception area, workshop area, and a spacious optical display/showroom. Featuring both an open layout and large display windows for premium advertising, this space offers endless possibilities for customization. Surrounded by established businesses, this is an incredible opportunity to secure a high-exposure location in one of the Jersey Shore's most sought-after commercial districts. Don't miss out—schedule a showing today!