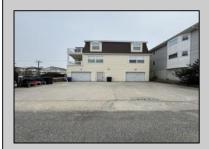

## **COMMENTS**

Unlock the potential of this 1,000+ sq. ft. commercial space in the heart of downtown Ocean City! Positioned on a bustling street with heavy foot traffic, this versatile property is perfect for retail, office, or service-based businesses looking to thrive in a premier shore town. This exceptional commercial space is currently ready for an eye doctor\'s office, offering a seamless transition for an optometry or ophthalmology practice. The thoughtfully designed layout includes exam rooms, a reception area, workshop area, and a spacious optical display/showroom. Featuring both an open layout and large display windows for premium advertising, this space offers endless possibilities for customization. Surrounded by established businesses, this is an incredible opportunity to secure a high-exposure location in one of the Jersey Shore's most sought-after commercial districts. Don't miss out—schedule a showing today!