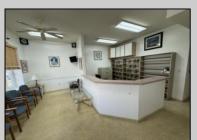

## **COMMENTS**

Unlock the potential of this 1,000+ sq. ft. commercial space in the heart of downtown Ocean City! Positioned on a bustling street with heavy foot traffic, this versatile property is perfect for retail, office, or service-based businesses looking to thrive in a premier shore town. This exceptional commercial space is currently ready for an eye doctor\'s office, offering a seamless transition for an optometry or ophthalmology practice. The thoughtfully designed layout includes exam rooms, a reception area, workshop area, and a spacious optical display/showroom. Featuring both an open layout and large display windows for premium advertising, this space offers endless possibilities for customization. Surrounded by established businesses, this is an incredible opportunity to secure a high-exposure location in one of the Jersey Shore's most sought-after commercial districts. Don't miss out—schedule a showing today!