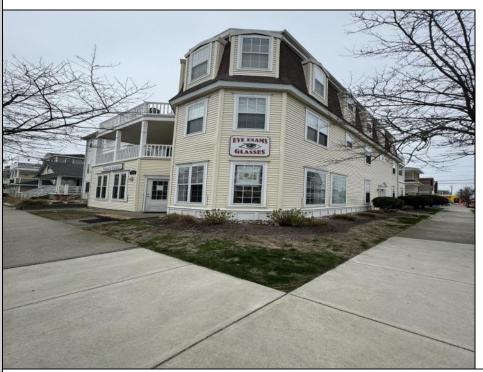

## **COMMENTS**

Unlock the potential of this 1,000+ sq. ft. commercial space in the heart of downtown Ocean City! Positioned on a bustling street with heavy foot traffic, this versatile property is perfect for retail, office, or service-based businesses looking to thrive in a premier shore town. This exceptional commercial space is currently ready for an eye doctor\'s office, offering a seamless transition for an optometry or ophthalmology practice. The thoughtfully designed layout includes exam rooms, a reception area, workshop area, and a spacious optical display/showroom. Featuring both an open layout and large display windows for premium advertising, this space offers endless possibilities for customization. Surrounded by established businesses, this is an incredible opportunity to secure a high-exposure location in one of the Jersey Shore's most sought-after commercial districts. Don't miss out—schedule a showing today!