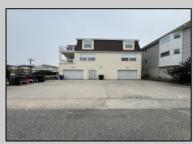

## **COMMENTS**

Unlock the potential of this 1,000+ sq. ft. commercial space in the heart of downtown Ocean City! Positioned on a bustling street with heavy foot traffic, this versatile property is perfect for retail, office, or service-based businesses looking to thrive in a premier shore town. This exceptional commercial space is currently ready for an eye doctor\'s office, offering a seamless transition for an optometry or ophthalmology practice. The thoughtfully designed layout includes exam rooms, a reception area, workshop area, and a spacious optical display/showroom. Featuring both an open layout and large display windows for premium advertising, this space offers endless possibilities for customization. Surrounded by established businesses, this is an incredible opportunity to secure a high-exposure location in one of the Jersey Shore's most sought-after commercial districts. Don't miss out—schedule a showing today!