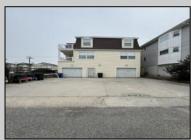

## **COMMENTS**

Unlock the potential of this 1,000+ sq. ft. commercial space in the heart of downtown Ocean City! Positioned on a bustling street with heavy foot traffic, this versatile property is perfect for retail, office, or service-based businesses looking to thrive in a premier shore town. This exceptional commercial space is currently ready for an eye doctor\'s office, offering a seamless transition for an optometry or ophthalmology practice. The thoughtfully designed layout includes exam rooms, a reception area, workshop area, and a spacious optical display/showroom. Featuring both an open layout and large display windows for premium advertising, this space offers endless possibilities for customization. Surrounded by established businesses, this is an incredible opportunity to secure a high-exposure location in one of the Jersey Shore's most sought-after commercial districts. Don't miss out—schedule a showing today!