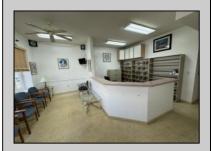

## **COMMENTS**

Unlock the potential of this 1,000+ sq. ft. commercial space in the heart of downtown Ocean City! Positioned on a bustling street with heavy foot traffic, this versatile property is perfect for retail, office, or service-based businesses looking to thrive in a premier shore town. This exceptional commercial space is currently ready for an eye doctor\'s office, offering a seamless transition for an optometry or ophthalmology practice. The thoughtfully designed layout includes exam rooms, a reception area, workshop area, and a spacious optical display/showroom. Featuring both an open layout and large display windows for premium advertising, this space offers endless possibilities for customization. Surrounded by established businesses, this is an incredible opportunity to secure a high-exposure location in one of the Jersey Shore's most sought-after commercial districts. Don't miss out—schedule a showing today!