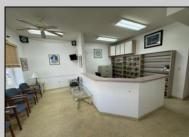

## COMMENTS

Unlock the potential of this 1,000+ sq. ft. commercial space in the heart of downtown Ocean City! Positioned on a bustling street with heavy foot traffic, this versatile property is perfect for retail, office, or service-based businesses looking to thrive in a premier shore town. This exceptional commercial space is currently ready for an eye doctor's office, offering a seamless transition for an optometry or ophthalmology practice. The thoughtfully designed layout includes exam rooms, a reception area, workshop area, and a spacious optical display/showroom. Featuring both an open layout and large display windows for premium advertising, this space offers endless possibilities for customization. Surrounded by established businesses, this is an incredible opportunity to secure a high-exposure location in one of the Jersey Shore's most sought-after commercial districts. Don't miss out—schedule a showing today!