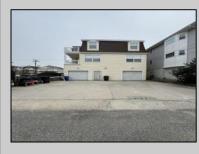

## COMMENTS

Unlock the potential of this 1,000+ sq. ft. commercial space in the heart of downtown Ocean City! Positioned on a bustling street with heavy foot traffic, this versatile property is perfect for retail, office, or service-based businesses looking to thrive in a premier shore town. This exceptional commercial space is currently ready for an eye doctor's office, offering a seamless transition for an optometry or ophthalmology practice. The thoughtfully designed layout includes exam rooms, a reception area, workshop area, and a spacious optical display/showroom. Featuring both an open layout and large display windows for premium advertising, this space offers endless possibilities for customization. Surrounded by established businesses, this is an incredible opportunity to secure a high-exposure location in one of the Jersey Shore's most sought-after commercial districts. Don't miss out—schedule a showing today!