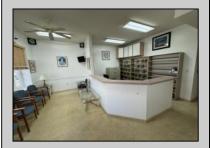

## **COMMENTS**

Unlock the potential of this 1,000+ sq. ft. commercial space in the heart of downtown Ocean City! Positioned on a bustling street with heavy foot traffic, this versatile property is perfect for retail, office, or service-based businesses looking to thrive in a premier shore town. This exceptional commercial space is currently ready for an eye doctor\'s office, offering a seamless transition for an optometry or ophthalmology practice. The thoughtfully designed layout includes exam rooms, a reception area, workshop area, and a spacious optical display/showroom. Featuring both an open layout and large display windows for premium advertising, this space offers endless possibilities for customization. Surrounded by established businesses, this is an incredible opportunity to secure a high-exposure location in one of the Jersey Shore's most sought-after commercial districts. Don't miss out—schedule a showing today!