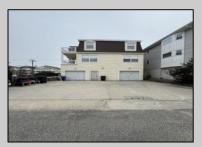

## **COMMENTS**

Unlock the potential of this 1,000+ sq. ft. commercial space in the heart of downtown Ocean City! Positioned on a bustling street with heavy foot traffic, this versatile property is perfect for retail, office, or service-based businesses looking to thrive in a premier shore town. This exceptional commercial space is currently ready for an eye doctor\'s office, offering a seamless transition for an optometry or ophthalmology practice. The thoughtfully designed layout includes exam rooms, a reception area, workshop area, and a spacious optical display/showroom. Featuring both an open layout and large display windows for premium advertising, this space offers endless possibilities for customization. Surrounded by established businesses, this is an incredible opportunity to secure a high-exposure location in one of the Jersey Shore's most sought-after commercial districts. Don't miss out—schedule a showing today!