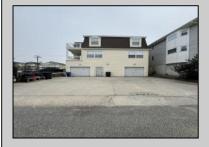

## **COMMENTS**

Unlock the potential of this 1,000+ sq. ft. commercial space in the heart of downtown Ocean City! Positioned on a bustling street with heavy foot traffic, this versatile property is perfect for retail, office, or service-based businesses looking to thrive in a premier shore town. This exceptional commercial space is currently ready for an eye doctor\'s office, offering a seamless transition for an optometry or ophthalmology practice. The thoughtfully designed layout includes exam rooms, a reception area, workshop area, and a spacious optical display/showroom. Featuring both an open layout and large display windows for premium advertising, this space offers endless possibilities for customization. Surrounded by established businesses, this is an incredible opportunity to secure a high-exposure location in one of the Jersey Shore's most sought-after commercial districts. Don't miss out—schedule a showing today!