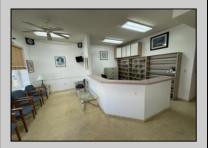

## **COMMENTS**

Unlock the potential of this 1,000+ sq. ft. commercial space in the heart of downtown Ocean City! Positioned on a bustling street with heavy foot traffic, this versatile property is perfect for retail, office, or service-based businesses looking to thrive in a premier shore town. This exceptional commercial space is currently ready for an eye doctor\'s office, offering a seamless transition for an optometry or ophthalmology practice. The thoughtfully designed layout includes exam rooms, a reception area, workshop area, and a spacious optical display/showroom. Featuring both an open layout and large display windows for premium advertising, this space offers endless possibilities for customization. Surrounded by established businesses, this is an incredible opportunity to secure a high-exposure location in one of the Jersey Shore's most sought-after commercial districts. Don't miss out—schedule a showing today!