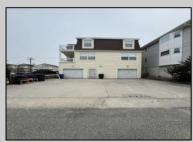

## **COMMENTS**

Unlock the potential of this 1,000+ sq. ft. commercial space in the heart of downtown Ocean City! Positioned on a bustling street with heavy foot traffic, this versatile property is perfect for retail, office, or service-based businesses looking to thrive in a premier shore town. This exceptional commercial space is currently ready for an eye doctor's office, offering a seamless transition for an optometry or ophthalmology practice. The thoughtfully designed layout includes exam rooms, a reception area, workshop area, and a spacious optical display/showroom. Featuring both an open layout and large display windows for premium advertising, this space offers endless possibilities for customization. Surrounded by established businesses, this is an incredible opportunity to secure a high-exposure location in one of the Jersey Shore's most sought-after commercial districts. Don't miss out—schedule a showing today!