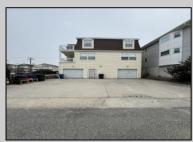

## **COMMENTS**

Unlock the potential of this 1,000+ sq. ft. commercial space in the heart of downtown Ocean City! Positioned on a bustling street with heavy foot traffic, this versatile property is perfect for retail, office, or service-based businesses looking to thrive in a premier shore town. This exceptional commercial space is currently ready for an eye doctor\'s office, offering a seamless transition for an optometry or ophthalmology practice. The thoughtfully designed layout includes exam rooms, a reception area, workshop area, and a spacious optical display/showroom. Featuring both an open layout and large display windows for premium advertising, this space offers endless possibilities for customization. Surrounded by established businesses, this is an incredible opportunity to secure a high-exposure location in one of the Jersey Shore's most sought-after commercial districts. Don't miss out—schedule a showing today!