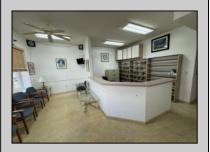

## **COMMENTS**

Unlock the potential of this 1,000+ sq. ft. commercial space in the heart of downtown Ocean City! Positioned on a bustling street with heavy foot traffic, this versatile property is perfect for retail, office, or service-based businesses looking to thrive in a premier shore town. This exceptional commercial space is currently ready for an eye doctor\'s office, offering a seamless transition for an optometry or ophthalmology practice. The thoughtfully designed layout includes exam rooms, a reception area, workshop area, and a spacious optical display/showroom. Featuring both an open layout and large display windows for premium advertising, this space offers endless possibilities for customization. Surrounded by established businesses, this is an incredible opportunity to secure a high-exposure location in one of the Jersey Shore's most sought-after commercial districts. Don't miss out—schedule a showing today!