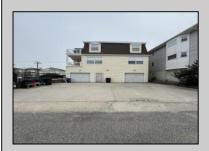

## **COMMENTS**

Unlock the potential of this 1,000+ sq. ft. commercial space in the heart of downtown Ocean City! Positioned on a bustling street with heavy foot traffic, this versatile property is perfect for retail, office, or service-based businesses looking to thrive in a premier shore town. This exceptional commercial space is currently ready for an eye doctor\'s office, offering a seamless transition for an optometry or ophthalmology practice. The thoughtfully designed layout includes exam rooms, a reception area, workshop area, and a spacious optical display/showroom. Featuring both an open layout and large display windows for premium advertising, this space offers endless possibilities for customization. Surrounded by established businesses, this is an incredible opportunity to secure a high-exposure location in one of the Jersey Shore's most sought-after commercial districts. Don't miss out—schedule a showing today!