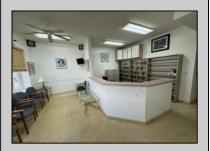

## **COMMENTS**

Unlock the potential of this 1,000+ sq. ft. commercial space in the heart of downtown Ocean City! Positioned on a bustling street with heavy foot traffic, this versatile property is perfect for retail, office, or service-based businesses looking to thrive in a premier shore town. This exceptional commercial space is currently ready for an eye doctor\'s office, offering a seamless transition for an optometry or ophthalmology practice. The thoughtfully designed layout includes exam rooms, a reception area, workshop area, and a spacious optical display/showroom. Featuring both an open layout and large display windows for premium advertising, this space offers endless possibilities for customization. Surrounded by established businesses, this is an incredible opportunity to secure a high-exposure location in one of the Jersey Shore's most sought-after commercial districts. Don't miss out—schedule a showing today!