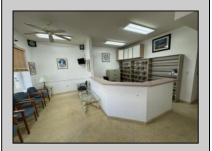

## **COMMENTS**

Unlock the potential of this 1,000+ sq. ft. commercial space in the heart of downtown Ocean City! Positioned on a bustling street with heavy foot traffic, this versatile property is perfect for retail, office, or service-based businesses looking to thrive in a premier shore town. This exceptional commercial space is currently ready for an eye doctor\'s office, offering a seamless transition for an optometry or ophthalmology practice. The thoughtfully designed layout includes exam rooms, a reception area, workshop area, and a spacious optical display/showroom. Featuring both an open layout and large display windows for premium advertising, this space offers endless possibilities for customization. Surrounded by established businesses, this is an incredible opportunity to secure a high-exposure location in one of the Jersey Shore's most sought-after commercial districts. Don't miss out—schedule a showing today!