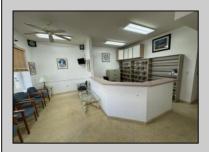

## **COMMENTS**

Unlock the potential of this 1,000+ sq. ft. commercial space in the heart of downtown Ocean City! Positioned on a bustling street with heavy foot traffic, this versatile property is perfect for retail, office, or service-based businesses looking to thrive in a premier shore town. This exceptional commercial space is currently ready for an eye doctor's office, offering a seamless transition for an optometry or ophthalmology practice. The thoughtfully designed layout includes exam rooms, a reception area, workshop area, and a spacious optical display/showroom. Featuring both an open layout and large display windows for premium advertising, this space offers endless possibilities for customization. Surrounded by established businesses, this is an incredible opportunity to secure a high-exposure location in one of the Jersey Shore's most sought-after commercial districts. Don't miss out—schedule a showing today!