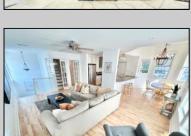

## **COMMENTS**

Detached stand-alone building part of a 2-building condo association. It is located across from the water and surrounded by a desirable and expanding marina district. Currently, a mixed-use space with three offices, a reception area, a powder room, and a recreation space that is rented month to month \$3400 per month. The 3-bedroom, 2-bath area is rented weekly for the summer of 2025 @\$33,000 plus fall reservations to come. Use it all as residential or use the space to meet your needs. There are seven parking spots. With up to 5/6 bedrooms, the property offers flexibility. Use the apartment or office space and rent the other half or combine as just a single family. Over the Cape May Bridge with full access to the island. \$25,000 credit towards new roof and updates. Take a look today!

PROPERTY DETAILS

UnitFeatures ParkingGarage
Hardwood Floors Assigned Parking

ParkingGarage OtherRooms
Assigned Parking Living Room
Stone Driveway Kitchen
Dining Area

AppliancesIncluded Range Microwave Oven Refrigerator Washer Dryer