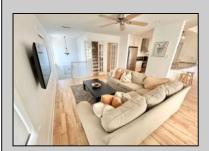

## **COMMENTS**

Detached stand-alone building part of a 2-building condo association. It is located across from the water and surrounded by a desirable and expanding marina district. Currently, a mixed-use space with three offices, a reception area, a powder room, and a recreation space that is rented month to month \$3400 per month. The 3-bedroom, 2-bath area is rented weekly for the summer of 2025 @\$33,000 plus fall reservations to come. Use it all as residential or use the space to meet your needs. There are seven parking spots. With up to 5/6 bedrooms, the property offers flexibility. Use the apartment or office space and rent the other half or combine as just a single family. Over the Cape May Bridge with full access to the island. \$25,000 credit towards new roof and updates. Take a look today!

PROPERTY DETAILS

UnitFeatures ParkingGarage
Hardwood Floors Assigned Parking

ParkingGarage OtherRooms
Assigned Parking Living Room
Stone Driveway Kitchen
Dining Area

AppliancesIncluded Range Microwave Oven Refrigerator Washer Dryer