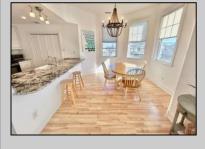

## **COMMENTS**

Detached stand-alone building part of a 2-building condo association. It is located across from the water and surrounded by a desirable and expanding marina district. Currently, a mixed-use space with three offices, a reception area, a powder room, and a recreation space that is rented month to month \$3400 per month. The 3-bedroom, 2-bath area is rented weekly for the summer of 2025 @\$33,000 plus fall reservations to come. Use it all as residential or use the space to meet your needs. There are seven parking spots. With up to 5/6 bedrooms, the property offers flexibility. Use the apartment or office space and rent the other half or combine as just a single family. Over the Cape May Bridge with full access to the island. \$25,000 credit towards new roof and updates. Take a look today!

PROPERTY DETAILS

UnitFeatures ParkingGarage
Hardwood Floors Assigned Parking

ParkingGarage OtherRooms
Assigned Parking Living Room
Stone Driveway Kitchen
Dining Area

AppliancesIncluded Range Microwave Oven Refrigerator Washer Dryer