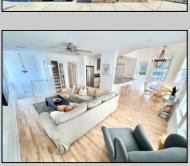

**PROPERTY DETAILS** 

UnitFeatures Hardwood Floors

ParkingGarage Assigned Parking Stone Driveway

OtherRooms Living Room Kitchen Dining Area

AppliancesIncluded Range Microwave Oven Refrigerator Washer Dryer