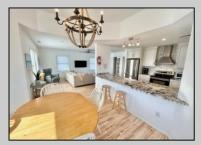

**PROPERTY DETAILS** 

UnitFeatures Hardwood Floors

ParkingGarage Assigned Parking Stone Driveway

OtherRooms Living Room Kitchen Dining Area

AppliancesIncluded Range Microwave Oven Refrigerator Washer Dryer