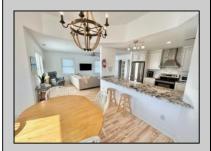

## **COMMENTS**

Detached stand-alone building part of a 2-building condo association. It is located across from the water and surrounded by a desirable and expanding marina district. Currently, a mixed-use space with three offices, a reception area, a powder room, and a recreation space that is rented month to month \$3400 per month. The 3-bedroom, 2-bath area is rented weekly for the summer of 2025 @\$33,000 plus fall reservations to come. Use it all as residential or use the space to meet your needs. There are seven parking spots. With up to 5/6 bedrooms, the property offers flexibility. Use the apartment or office space and rent the other half or combine as just a single family. Over the Cape May Bridge with full access to the island. \$25,000 credit towards new roof and updates. Take a look today!

PROPERTY DETAILS

UnitFeatures ParkingGar Hardwood Floors Assigned F

ParkingGarage Assigned Parking Stone Driveway OtherRooms Living Room Kitchen Dining Area AppliancesIncluded Range Microwave Oven Refrigerator Washer Dryer