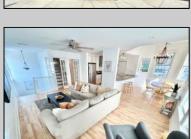

PROPERTY DETAILS

UnitFeatures Hardwood Floors ParkingGarage Assigned Parking Stone Driveway OtherRooms Living Room Kitchen Dining Area AppliancesIncluded Range Microwave Oven Refrigerator Washer Dryer Dishwasher