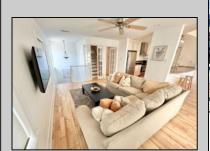

## **COMMENTS**

Detached stand-alone building part of a 2-building condo association. It is located across from the water and surrounded by a desirable and expanding marina district. Currently, a mixed-use space with three offices, a reception area, a powder room, and a recreation space that is rented month to month \$3400 per month. The 3-bedroom, 2-bath area is rented weekly for the summer of 2025 @\$33,000 plus fall reservations to come. Use it all as residential or use the space to meet your needs. There are seven parking spots. With up to 5/6 bedrooms, the property offers flexibility. Use the apartment or office space and rent the other half or combine as just a single family. Over the Cape May Bridge with full access to the island. \$25,000 credit towards new roof and updates. Take a look today!

**PROPERTY DETAILS** 

UnitFeatures Assigned Parking Hardwood Floors

ParkingGarage OtherRooms Living Room Stone Driveway Kitchen Dining Area

AppliancesIncluded Range Microwave Oven Refrigerator Washer Dryer