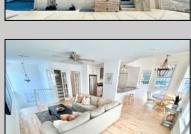

## **COMMENTS**

Detached stand-alone building part of a 2-building condo association. It is located across from the water and surrounded by a desirable and expanding marina district. Currently, a mixed-use space with three offices, a reception area, a powder room, and a recreation space that is rented month to month \$3400 per month. The 3-bedroom, 2-bath area is rented weekly for the summer of 2025 @\$33,000 plus fall reservations to come. Use it all as residential or use the space to meet your needs. There are seven parking spots. With up to 5/6 bedrooms, the property offers flexibility. Use the apartment or office space and rent the other half or combine as just a single family. Over the Cape May Bridge with full access to the island. \$25,000 credit towards new roof and updates. Take a look today!

**PROPERTY DETAILS** 

UnitFeatures Assigned Parking Hardwood Floors

ParkingGarage OtherRooms Living Room Stone Driveway Kitchen Dining Area

AppliancesIncluded Range Microwave Oven Refrigerator Washer Dryer