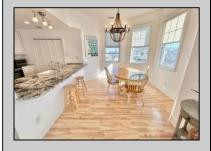

## **COMMENTS**

Detached stand-alone building part of a 2-building condo association. It is located across from the water and surrounded by a desirable and expanding marina district. Currently, a mixed-use space with three offices, a reception area, a powder room, and a recreation space that is rented month to month \$3400 per month. The 3-bedroom, 2-bath area is rented weekly for the summer of 2025 @\$33,000 plus fall reservations to come. Use it all as residential or use the space to meet your needs. There are seven parking spots. With up to 5/6 bedrooms, the property offers flexibility. Use the apartment or office space and rent the other half or combine as just a single family. Over the Cape May Bridge with full access to the island. \$25,000 credit towards new roof and updates. Take a look today!

**PROPERTY DETAILS** 

UnitFeatures Assigned Parking Hardwood Floors

ParkingGarage OtherRooms Living Room Stone Driveway Kitchen Dining Area

AppliancesIncluded Range Microwave Oven Refrigerator Washer Dryer