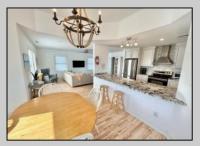

## **COMMENTS**

Detached stand-alone building part of a 2-building condo association. It is located across from the water and surrounded by a desirable and expanding marina district. Currently, a mixed-use space with three offices, a reception area, a powder room, and a recreation space that is rented month to month \$3400 per month. The 3-bedroom, 2-bath area is rented weekly for the summer of 2025 @\$33,000 plus fall reservations to come. Use it all as residential or use the space to meet your needs. There are seven parking spots. With up to 5/6 bedrooms, the property offers flexibility. Use the apartment or office space and rent the other half or combine as just a single family. Over the Cape May Bridge with full access to the island. \$25,000 credit towards new roof and updates. Take a look today!

**PROPERTY DETAILS** 

UnitFeatures Assigned Parking Hardwood Floors

ParkingGarage OtherRooms Living Room Stone Driveway Kitchen Dining Area

AppliancesIncluded Range Microwave Oven Refrigerator Washer Dryer