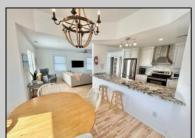

## **COMMENTS**

Detached stand-alone building part of a 2-building condo association. It is located across from the water and surrounded by a desirable and expanding marina district. Currently, a mixed-use space with three offices, a reception area, a powder room, and a recreation space that is rented month to month \$3400 per month. The 3-bedroom, 2-bath area is rented weekly for the summer of 2025 @\$33,000 plus fall reservations to come. Use it all as residential or use the space to meet your needs. There are seven parking spots. With up to 5/6 bedrooms, the property offers flexibility. Use the apartment or office space and rent the other half or combine as just a single family. Over the Cape May Bridge with full access to the island. \$25,000 credit towards new roof and updates. Take a look today!

PROPERTY DETAILS

UnitFeatures ParkingGarage Hardwood Floors Assigned Parking

ParkingGarage OtherRooms
Assigned Parking Living Room
Stone Driveway Kitchen
Dining Area

AppliancesIncluded Range Microwave Oven Refrigerator Washer Dryer