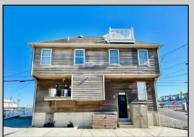

## **COMMENTS**

Detached stand-alone building part of a 2-building condo association. It is located across from the water and surrounded by a desirable and expanding marina district. Currently, a mixed-use space with three offices, a reception area, a powder room, and a recreation space is rented month to month. The 3-bedroom, 2-bath area has a fantastic rental history. Use it all as residential or use the space to meet your needs. There are seven parking spots. With up to 5/6 bedrooms, the property offers flexibility. Use the apartment or office space and rent the other half, or combine as just a single family. Over the Cape May Bridge with full access to the island. Take a look today!