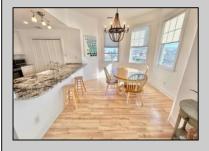

## **COMMENTS**

Detached stand-alone building part of a 2-building condo association. It is located across from the water and surrounded by a desirable and expanding marina district. Currently, a mixed-use space with three offices, a reception area, a powder room, and a recreation space that is rented month to month \$3400 per month. The 3-bedroom, 2-bath area is rented weekly for the summer of 2025 @\$33,000 plus fall reservations to come. Use it all as residential or use the space to meet your needs. There are seven parking spots. With up to 5/6 bedrooms, the property offers flexibility. Use the apartment or office space and rent the other half or combine as just a single family. Over the Cape May Bridge with full access to the island. \$25,000 credit towards new roof and updates. Take a look today!

Assigned Parking Living Room Stone Driveway Kitchen Dining Area

Room Range
Microwave Oven
Area Refrigerator
Washer
Dryer
Dishwasher

Stainless Steel Appliance

AppliancesIncluded

AlsoIncluded Heating Cooling
Shades Gas Natural Central Air
Blinds Multi-Zoned
Furniture