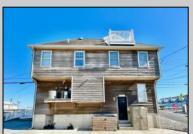

## **COMMENTS**

Detached stand-alone building part of a 2-building condo association. It is located across from the water and surrounded by a desirable and expanding marina district. Currently, a mixed-use space with three offices, a reception area, a powder room, and a recreation space that is rented month to month \$3400 per month. The 3-bedroom, 2-bath area is rented weekly for the summer of 2025 @\$33,000 plus fall reservations to come. Use it all as residential or use the space to meet your needs. There are seven parking spots. With up to 5/6 bedrooms, the property offers flexibility. Use the apartment or office space and rent the other half or combine as just a single family. Over the Cape May Bridge with full access to the island. \$25,000 credit towards new roof and updates. Take a look today!