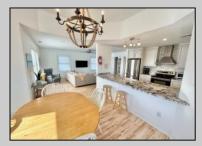

## **COMMENTS**

Detached stand-alone building part of a 2-building condo association. It is located across from the water and surrounded by a desirable and expanding marina district. Currently, a mixed-use space with three offices, a reception area, a powder room, and a recreation space that is rented month to month \$3400 per month. The 3-bedroom, 2-bath area is rented weekly for the summer of 2025 @\$33,000 plus fall reservations to come. Use it all as residential or use the space to meet your needs. There are seven parking spots. With up to 5/6 bedrooms, the property offers flexibility. Use the apartment or office space and rent the other half or combine as just a single family. Over the Cape May Bridge with full access to the island. \$25,000 credit towards new roof and updates. Take a look today!

Assigned Parking Living Room Stone Driveway Kitchen Dining Area

Room Range
Microwave Oven
Area Refrigerator
Washer
Dryer
Dishwasher

Stainless Steel Appliance

AppliancesIncluded

AlsoIncluded Heating Cooling
Shades Gas Natural Central Air
Blinds Multi-Zoned
Furniture