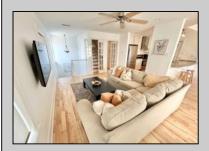

## **COMMENTS**

Detached stand-alone building part of a 2-building condo association. It is located across from the water and surrounded by a desirable and expanding marina district. Currently, a mixed-use space with three offices, a reception area, a powder room, and a recreation space that is rented month to month \$3400 per month. The 3-bedroom, 2-bath area is rented weekly for the summer of 2025 @\$33,000 plus fall reservations to come. Use it all as residential or use the space to meet your needs. There are seven parking spots. With up to 5/6 bedrooms, the property offers flexibility. Use the apartment or office space and rent the other half or combine as just a single family. Over the Cape May Bridge with full access to the island. \$25,000 credit towards new roof and updates. Take a look today!

Assigned Parking Living Room Stone Driveway Kitchen Dining Area

Room Range
Microwave Oven
Area Refrigerator
Washer
Dryer
Dishwasher

Stainless Steel Appliance

AppliancesIncluded

AlsoIncluded Heating Cooling
Shades Gas Natural Central Air
Blinds Multi-Zoned
Furniture