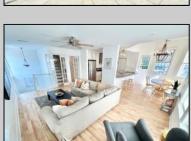

## **COMMENTS**

Detached stand-alone building part of a 2-building condo association. It is located across from the water and surrounded by a desirable and expanding marina district. Currently, a mixed-use space with three offices, a reception area, a powder room, and a recreation space that is rented month to month \$3400 per month. The 3-bedroom, 2-bath area is rented weekly for the summer of 2025 @\$33,000 plus fall reservations to come. Use it all as residential or use the space to meet your needs. There are seven parking spots. With up to 5/6 bedrooms, the property offers flexibility. Use the apartment or office space and rent the other half or combine as just a single family. Over the Cape May Bridge with full access to the island. \$25,000 credit towards new roof and updates. Take a look today!

Assigned Parking Living Room Stone Driveway Kitchen Dining Area

Room Range
Microwave Oven
Area Refrigerator
Washer
Dryer
Dishwasher

Stainless Steel Appliance

AppliancesIncluded

AlsoIncluded Heating Cooling
Shades Gas Natural Central Air
Blinds Multi-Zoned
Furniture