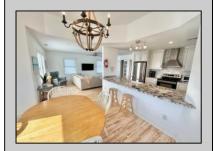

## **COMMENTS**

Detached stand-alone building part of a 2-building condo association. It is located across from the water and surrounded by a desirable and expanding marina district. Currently, a mixed-use space with three offices, a reception area, a powder room, and a recreation space that is rented month to month \$3400 per month. The 3-bedroom, 2-bath area is rented weekly for the summer of 2025 @\$33,000 plus fall reservations to come. Use it all as residential or use the space to meet your needs. There are seven parking spots. With up to 5/6 bedrooms, the property offers flexibility. Use the apartment or office space and rent the other half or combine as just a single family. Over the Cape May Bridge with full access to the island. \$25,000 credit towards new roof and updates. Take a look today!

**PROPERTY DETAILS** 

UnitFeatures Hardwood Floors ParkingGarage Assigned Parking Stone Driveway

OtherRooms Living Room Kitchen Dining Area

AppliancesIncluded Range Microwave Oven Refrigerator Washer Dryer