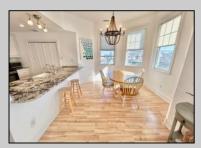

## **COMMENTS**

Detached stand-alone building part of a 2-building condo association. It is located across from the water and surrounded by a desirable and expanding marina district. Currently, a mixed-use space with three offices, a reception area, a powder room, and a recreation space that is rented month to month \$3400 per month. The 3-bedroom, 2-bath area is rented weekly for the summer of 2025 @\$33,000 plus fall reservations to come. Use it all as residential or use the space to meet your needs. There are seven parking spots. With up to 5/6 bedrooms, the property offers flexibility. Use the apartment or office space and rent the other half or combine as just a single family. Over the Cape May Bridge with full access to the island. \$25,000 credit towards new roof and updates. Take a look today!

**PROPERTY DETAILS** 

UnitFeatures Hardwood Floors ParkingGarage Assigned Parking Stone Driveway

OtherRooms Living Room Kitchen Dining Area

AppliancesIncluded Range Microwave Oven Refrigerator Washer Dryer