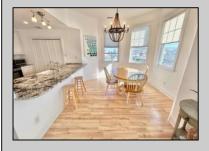

## **COMMENTS**

Detached stand-alone building part of a 2-building condo association. It is located across from the water and surrounded by a desirable and expanding marina district. Currently, a mixed-use space with three offices, a reception area, a powder room, and a recreation space that is rented month to month \$3400 per month. The 3-bedroom, 2-bath area is rented weekly for the summer of 2025 @\$33,000 plus fall reservations to come. Use it all as residential or use the space to meet your needs. There are seven parking spots. With up to 5/6 bedrooms, the property offers flexibility. Use the apartment or office space and rent the other half or combine as just a single family. Over the Cape May Bridge with full access to the island. \$25,000 credit towards new roof and updates. Take a look today!

PROPERTY DETAILS

UnitFeatures ParkingGar Hardwood Floors Assigned P

ParkingGarage Otherl
Assigned Parking Living
Stone Driveway Kitche

OtherRooms Living Room Kitchen Dining Area AppliancesIncluded Range Microwave Oven Refrigerator Washer Dryer