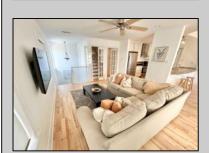

## **COMMENTS**

Detached stand-alone building part of a 2-building condo association. It is located across from the water and surrounded by a desirable and expanding marina district. Currently, a mixed-use space with three offices, a reception area, a powder room, and a recreation space that is rented month to month \$3400 per month. The 3-bedroom, 2-bath area is rented weekly for the summer of 2025 @\$33,000 plus fall reservations to come. Use it all as residential or use the space to meet your needs. There are seven parking spots. With up to 5/6 bedrooms, the property offers flexibility. Use the apartment or office space and rent the other half or combine as just a single family. Over the Cape May Bridge with full access to the island. \$25,000 credit towards new roof and updates. Take a look today!

PROPERTY DETAILS

UnitFeatures ParkingGar Hardwood Floors Assigned P

ParkingGarage Otherl
Assigned Parking Living
Stone Driveway Kitche

OtherRooms Living Room Kitchen Dining Area AppliancesIncluded Range Microwave Oven Refrigerator Washer Dryer