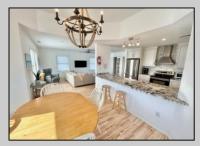

## **COMMENTS**

Detached stand-alone building part of a 2-building condo association. It is located across from the water and surrounded by a desirable and expanding marina district. Currently, a mixed-use space with three offices, a reception area, a powder room, and a recreation space that is rented month to month \$3400 per month. The 3-bedroom, 2-bath area is rented weekly for the summer of 2025 @\$33,000 plus fall reservations to come. Use it all as residential or use the space to meet your needs. There are seven parking spots. With up to 5/6 bedrooms, the property offers flexibility. Use the apartment or office space and rent the other half or combine as just a single family. Over the Cape May Bridge with full access to the island. \$25,000 credit towards new roof and updates. Take a look today!

PROPERTY DETAILS

UnitFeatures ParkingGar Hardwood Floors Assigned P

ParkingGarage Otherl
Assigned Parking Living
Stone Driveway Kitche

OtherRooms Living Room Kitchen Dining Area AppliancesIncluded Range Microwave Oven Refrigerator Washer Dryer