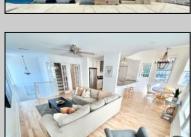

## **COMMENTS**

Detached stand-alone building part of a 2-building condo association. It is located across from the water and surrounded by a desirable and expanding marina district. Currently, a mixed-use space with three offices, a reception area, a powder room, and a recreation space that is rented month to month \$3400 per month. The 3-bedroom, 2-bath area is rented weekly for the summer of 2025 @\$33,000 plus fall reservations to come. Use it all as residential or use the space to meet your needs. There are seven parking spots. With up to 5/6 bedrooms, the property offers flexibility. Use the apartment or office space and rent the other half or combine as just a single family. Over the Cape May Bridge with full access to the island. \$25,000 credit towards new roof and updates. Take a look today!

PROPERTY DETAILS

UnitFeatures ParkingGar Hardwood Floors Assigned P

ParkingGarage Otherl
Assigned Parking Living
Stone Driveway Kitche

OtherRooms Living Room Kitchen Dining Area AppliancesIncluded Range Microwave Oven Refrigerator Washer Dryer