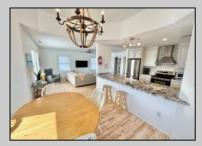

## **COMMENTS**

Detached stand-alone building part of a 2-building condo association. It is located across from the water and surrounded by a desirable and expanding marina district. Currently, a mixed-use space with three offices, a reception area, a powder room, and a recreation space that is rented month to month \$3400 per month. The 3-bedroom, 2-bath area is rented weekly for the summer of 2025 @\$33,000 plus fall reservations to come. Use it all as residential or use the space to meet your needs. There are seven parking spots. With up to 5/6 bedrooms, the property offers flexibility. Use the apartment or office space and rent the other half or combine as just a single family. Over the Cape May Bridge with full access to the island. \$25,000 credit towards new roof and updates. Take a look today!

**PROPERTY DETAILS** 

UnitFeatures Hardwood Floors ParkingGarage Assigned Parking Stone Driveway

OtherRooms Living Room Kitchen Dining Area

AppliancesIncluded Range Microwave Oven Refrigerator Washer Dryer