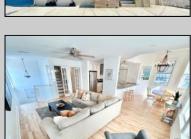

**PROPERTY DETAILS** 

UnitFeatures Hardwood Floors

ParkingGarage Assigned Parking Stone Driveway

OtherRooms Living Room Kitchen Dining Area

AppliancesIncluded Range Microwave Oven Refrigerator Washer Dryer