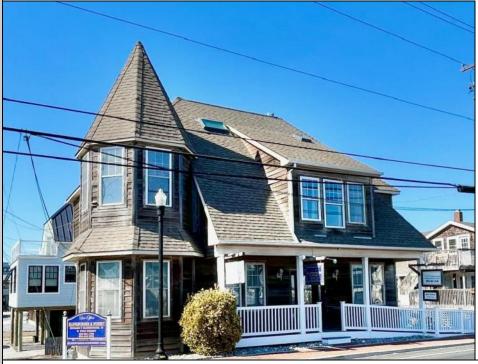

## COMMENTS

Detached stand-alone building part of a 2-building condo association. It is located across from the water and surrounded by a desirable and expanding marina district. Currently, a mixed-use space with three offices, a reception area, a powder room, and a recreation space that is rented month to month \$3400 per month. The 3-bedroom, 2-bath area is rented weekly for the summer of 2025 @\$33,000 plus fall reservations to come. Use it all as residential or use the space to meet your needs. There are seven parking spots. With up to 5/6 bedrooms, the property offers flexibility. Use the apartment or office space and rent the other half or combine as just a single family. Over the Cape May Bridge with full access to the island. \$25,000 credit towards new roof and updates. Take a look today!