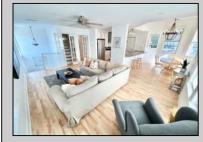

## COMMENTS

Detached stand-alone building part of a 2-building condo association. It is located across from the water and surrounded by a desirable and expanding marina district. Currently, a mixed-use space with three offices, a reception area, a powder room, and a recreation space that is rented month to month \$3400 per month. The 3-bedroom, 2-bath area is rented weekly for the summer of 2025 @\$33,000 plus fall reservations to come. Use it all as residential or use the space to meet your needs. There are seven parking spots. With up to 5/6 bedrooms, the property offers flexibility. Use the apartment or office space and rent the other half or combine as just a single family. Over the Cape May Bridge with full access to the island. \$25,000 credit towards new roof and updates. Take a look today!

## PROPERTY DETAILS ParkingGarage OtherRooms Assigned Parking Living Room

Stone Driveway

Living Room Kitchen Dining Area AppliancesIncluded Range Microwave Oven Refrigerator Washer Dryer Dishwasher Stainless Appliance