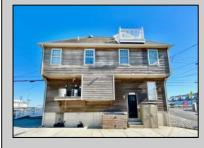

## COMMENTS

Detached stand-alone building part of a 2-building condo association. It is located across from the water and surrounded by a desirable and expanding marina district. Currently, a mixed-use space with three offices, a reception area, a powder room, and a recreation space that is rented month to month \$3400 per month. The 3-bedroom, 2-bath area is rented weekly for the summer of 2025 @\$33,000 plus fall reservations to come. Use it all as residential or use the space to meet your needs. There are seven parking spots. With up to 5/6 bedrooms, the property offers flexibility. Use the apartment or office space and rent the other half or combine as just a single family. Over the Cape May Bridge with full access to the island. \$25,000 credit towards new roof and updates. Take a look today!