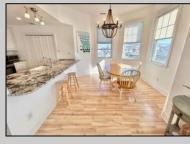

## COMMENTS

Detached stand-alone building part of a 2-building condo association. It is located across from the water and surrounded by a desirable and expanding marina district. Currently, a mixed-use space with three offices, a reception area, a powder room, and a recreation space that is rented month to month \$3400 per month. The 3-bedroom, 2-bath area is rented weekly for the summer of 2025 @\$33,000 plus fall reservations to come. Use it all as residential or use the space to meet your needs. There are seven parking spots. With up to 5/6 bedrooms, the property offers flexibility. Use the apartment or office space and rent the other half or combine as just a single family. Over the Cape May Bridge with full access to the island. \$25,000 credit towards new roof and updates. Take a look today!

## PROPERTY DETAILS ParkingGarage OtherRooms Assigned Parking Living Room

Stone Driveway

Living Room Kitchen Dining Area AppliancesIncluded Range Microwave Oven Refrigerator Washer Dryer Dishwasher Stainless Appliance