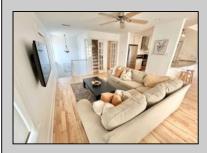

## COMMENTS

Detached stand-alone building part of a 2-building condo association. It is located across from the water and surrounded by a desirable and expanding marina district. Currently, a mixed-use space with three offices, a reception area, a powder room, and a recreation space that is rented month to month \$3400 per month. The 3-bedroom, 2-bath area is rented weekly for the summer of 2025 @\$33,000 plus fall reservations to come. Use it all as residential or use the space to meet your needs. There are seven parking spots. With up to 5/6 bedrooms, the property offers flexibility. Use the apartment or office space and rent the other half or combine as just a single family. Over the Cape May Bridge with full access to the island. \$25,000 credit towards new roof and updates. Take a look today!

## PROPERTY DETAILS ParkingGarage OtherRooms Assigned Parking Living Room

Stone Driveway

Living Room Kitchen Dining Area AppliancesIncluded Range Microwave Oven Refrigerator Washer Dryer Dishwasher Stainless Appliance