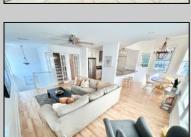

## **COMMENTS**

Detached stand-alone building part of a 2-building condo association. It is located across from the water and surrounded by a desirable and expanding marina district. Currently, a mixed-use space with three offices, a reception area, a powder room, and a recreation space that is rented month to month \$3400 per month. The 3-bedroom, 2-bath area is rented weekly for the summer of 2025 @\$33,000 plus fall reservations to come. Use it all as residential or use the space to meet your needs. There are seven parking spots. With up to 5/6 bedrooms, the property offers flexibility. Use the apartment or office space and rent the other half or combine as just a single family. Over the Cape May Bridge with full access to the island. \$25,000 credit towards new roof and updates. Take a look today!

**PROPERTY DETAILS** 

UnitFeatures Hardwood Floors ParkingGarage Assigned Parking Stone Driveway

OtherRooms Living Room Kitchen Dining Area

AppliancesIncluded Range Microwave Oven Refrigerator Washer Dryer