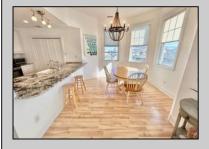

## **COMMENTS**

Detached stand-alone building part of a 2-building condo association. It is located across from the water and surrounded by a desirable and expanding marina district. Currently, a mixed-use space with three offices, a reception area, a powder room, and a recreation space that is rented month to month \$3400 per month. The 3-bedroom, 2-bath area is rented weekly for the summer of 2025 @\$33,000 plus fall reservations to come. Use it all as residential or use the space to meet your needs. There are seven parking spots. With up to 5/6 bedrooms, the property offers flexibility. Use the apartment or office space and rent the other half or combine as just a single family. Over the Cape May Bridge with full access to the island. \$25,000 credit towards new roof and updates. Take a look today!

**PROPERTY DETAILS** 

UnitFeatures Hardwood Floors ParkingGarage Assigned Parking Stone Driveway

OtherRooms Living Room Kitchen Dining Area

AppliancesIncluded Range Microwave Oven Refrigerator Washer Dryer