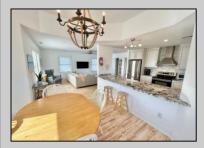

## **COMMENTS**

Detached stand-alone building part of a 2-building condo association. It is located across from the water and surrounded by a desirable and expanding marina district. Currently, a mixed-use space with three offices, a reception area, a powder room, and a recreation space that is rented month to month \$3400 per month. The 3-bedroom, 2-bath area is rented weekly for the summer of 2025 @\$33,000 plus fall reservations to come. Use it all as residential or use the space to meet your needs. There are seven parking spots. With up to 5/6 bedrooms, the property offers flexibility. Use the apartment or office space and rent the other half or combine as just a single family. Over the Cape May Bridge with full access to the island. \$25,000 credit towards new roof and updates. Take a look today!

**PROPERTY DETAILS** 

UnitFeatures Hardwood Floors ParkingGarage Assigned Parking Stone Driveway

OtherRooms Living Room Kitchen Dining Area

AppliancesIncluded Range Microwave Oven Refrigerator Washer Dryer