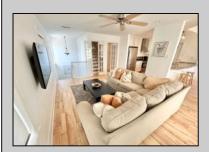

## **COMMENTS**

Detached stand-alone building part of a 2-building condo association. It is located across from the water and surrounded by a desirable and expanding marina district. Currently, a mixed-use space with three offices, a reception area, a powder room, and a recreation space that is rented month to month \$3400 per month. The 3-bedroom, 2-bath area is rented weekly for the summer of 2025 @\$33,000 plus fall reservations to come. Use it all as residential or use the space to meet your needs. There are seven parking spots. With up to 5/6 bedrooms, the property offers flexibility. Use the apartment or office space and rent the other half or combine as just a single family. Over the Cape May Bridge with full access to the island. \$25,000 credit towards new roof and updates. Take a look today!

**PROPERTY DETAILS** 

UnitFeatures Hardwood Floors ParkingGarage Assigned Parking Stone Driveway

OtherRooms Living Room Kitchen Dining Area

AppliancesIncluded Range Microwave Oven Refrigerator Washer Dryer