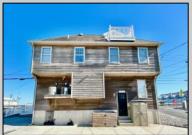

## **COMMENTS**

Detached stand-alone building part of a 2-building condo association. It is located across from the water and surrounded by a desirable and expanding marina district. Currently, a mixed-use space with three offices, a reception area, a powder room, and a recreation space that is rented month to month \$3400 per month. The 3-bedroom, 2-bath area is rented weekly for the summer of 2025 @\$33,000 plus fall reservations to come. Use it all as residential or use the space to meet your needs. There are seven parking spots. With up to 5/6 bedrooms, the property offers flexibility. Use the apartment or office space and rent the other half or combine as just a single family. Over the Cape May Bridge with full access to the island. \$25,000 credit towards new roof and updates. Take a look today!