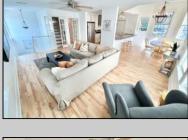

## **COMMENTS**

Detached stand-alone building part of a 2-building condo association. It is located across from the water and surrounded by a desirable and expanding marina district. Currently, a mixed-use space with three offices, a reception area, a powder room, and a recreation space that is rented month to month \$3400 per month. The 3-bedroom, 2-bath area is rented weekly for the summer of 2025 @\$33,000 plus fall reservations to come. Use it all as residential or use the space to meet your needs. There are seven parking spots. With up to 5/6 bedrooms, the property offers flexibility. Use the apartment or office space and rent the other half or combine as just a single family. Over the Cape May Bridge with full access to the island. \$25,000 credit towards new roof and updates. Take a look today!