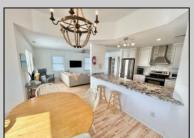

## **COMMENTS**

Detached stand-alone building part of a 2-building condo association. It is located across from the water and surrounded by a desirable and expanding marina district. Currently, a mixed-use space with three offices, a reception area, a powder room, and a recreation space that is rented month to month \$3400 per month. The 3-bedroom, 2-bath area is rented weekly for the summer of 2025 @\$33,000 plus fall reservations to come. Use it all as residential or use the space to meet your needs. There are seven parking spots. With up to 5/6 bedrooms, the property offers flexibility. Use the apartment or office space and rent the other half or combine as just a single family. Over the Cape May Bridge with full access to the island. \$25,000 credit towards new roof and updates. Take a look today!

**PROPERTY DETAILS** 

UnitFeatures Assigned Parking Hardwood Floors

ParkingGarage OtherRooms Living Room Stone Driveway Kitchen Dining Area

AppliancesIncluded Range Microwave Oven Refrigerator Washer Dryer