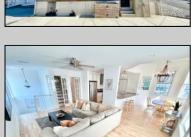

## **COMMENTS**

Detached stand-alone building part of a 2-building condo association. It is located across from the water and surrounded by a desirable and expanding marina district. Currently, a mixed-use space with three offices, a reception area, a powder room, and a recreation space that is rented month to month \$3400 per month. The 3-bedroom, 2-bath area is rented weekly for the summer of 2025 @\$33,000 plus fall reservations to come. Use it all as residential or use the space to meet your needs. There are seven parking spots. With up to 5/6 bedrooms, the property offers flexibility. Use the apartment or office space and rent the other half or combine as just a single family. Over the Cape May Bridge with full access to the island. \$25,000 credit towards new roof and updates. Take a look today!