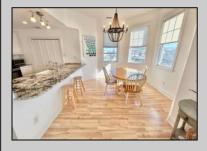

## **COMMENTS**

Detached stand-alone building part of a 2-building condo association. It is located across from the water and surrounded by a desirable and expanding marina district. Currently, a mixed-use space with three offices, a reception area, a powder room, and a recreation space that is rented month to month \$3400 per month. The 3-bedroom, 2-bath area is rented weekly for the summer of 2025 @\$33,000 plus fall reservations to come. Use it all as residential or use the space to meet your needs. There are seven parking spots. With up to 5/6 bedrooms, the property offers flexibility. Use the apartment or office space and rent the other half or combine as just a single family. Over the Cape May Bridge with full access to the island. \$25,000 credit towards new roof and updates. Take a look today!

**PROPERTY DETAILS** 

UnitFeatures Assigned Parking Hardwood Floors

ParkingGarage OtherRooms Living Room Stone Driveway Kitchen Dining Area

AppliancesIncluded Range Microwave Oven Refrigerator Washer Dryer