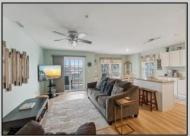

## **COMMENTS**

This is the one you have been waiting for: 3 bedroom, 2 bath, top floor condo close to everything The Wildwoods has to offer...and yes it has parking and storage too! You\'ll love this meticulously maintained and upgraded Shore home, featuring brand new laminate flooring, new water heater, freshly painted walls and kitchen cabinets. Lots of space to entertain in the open concept living room, dining area and kitchen that opens to a large front deck offering both a covered and uncovered section for maximum outdoor enjoyment. Down the hall are 2 nice sized bedrooms, large hall bath, and a private master bedroom suite. The unit also has a sizable garage large enough for 2 cars with a separate storage closet for all of your beach gear and bikes. Located just 1 block from shops and eateries on New Jersey Avenue and 4 blocks to the beach, boardwalk and Surfside Pier. The condo fee is \$750 per quarter and includes flood insurance, liability insurance and common area maintenance. Sellers have never rented but would make an excellent rental property. Comes mostly furnished minus items on the exclusions list.

UnitFeatures ParkingGarage Kitchen Island Garage Wall To Wall Carpet 1 Car

Tile Floors Laminate Fooring

AlsoIncluded

Partial Furniture

Heating Gas Natural

Forced Air

Water Sewer City City

**PROPERTY DETAILS** 

OtherRooms Living Room Kitchen Dining Area

Laundry/Utility Room Storage Space

Cooling Central Air AppliancesIncluded

Range Microwave Oven Refrigerator

Washer Smoke/Fire Detector