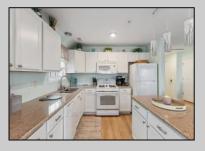

## **COMMENTS**

This is the one you have been waiting for: 3 bedroom, 2 bath, top floor condo close to everything The Wildwoods has to offer...and yes it has parking and storage too! You\'ll love this meticulously maintained and upgraded Shore home, featuring brand new laminate flooring, new water heater, freshly painted walls and kitchen cabinets. Lots of space to entertain in the open concept living room, dining area and kitchen that opens to a large front deck offering both a covered and uncovered section for maximum outdoor enjoyment. Down the hall are 2 nice sized bedrooms, large hall bath, and a private master bedroom suite. The unit also has a sizable garage large enough for 2 cars with a separate storage closet for all of your beach gear and bikes. Located just 1 block from shops and eateries on New Jersey Avenue and 4 blocks to the beach, boardwalk and Surfside Pier. The condo fee is \$750 per quarter and includes flood insurance, liability insurance and common area maintenance. Sellers have never rented but would make an excellent rental property. Comes mostly furnished minus items on the exclusions list.

UnitFeatures ParkingGarage Kitchen Island Garage Wall To Wall Carpet 1 Car

Tile Floors Laminate Fooring

AlsoIncluded

Partial Furniture

Heating Gas Natural

Forced Air

Water Sewer City City

**PROPERTY DETAILS** 