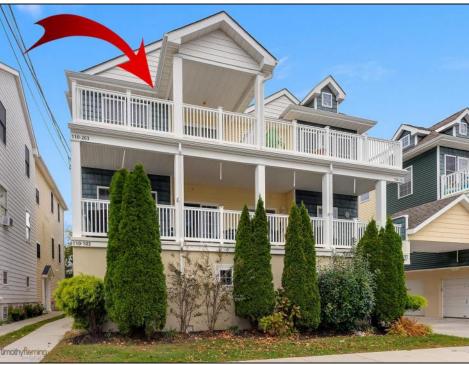

## **COMMENTS**

This is the one you have been waiting for: 3 bedroom, 2 bath, top floor condo close to everything The Wildwoods has to offer...and yes it has parking and storage too! You\'ll love this meticulously maintained and upgraded Shore home, featuring brand new laminate flooring, new water heater, freshly painted walls and kitchen cabinets. Lots of space to entertain in the open concept living room, dining area and kitchen that opens to a large front deck offering both a covered and uncovered section for maximum outdoor enjoyment. Down the hall are 2 nice sized bedrooms, large hall bath, and a private master bedroom suite. The unit also has a sizable garage large enough for 2 cars with a separate storage closet for all of your beach gear and bikes. Located just 1 block from shops and eateries on New Jersey Avenue and 4 blocks to the beach, boardwalk and Surfside Pier. The condo fee is \$750 per quarter and includes flood insurance, liability insurance and common area maintenance. Sellers have never rented but would make an excellent rental property. Comes mostly furnished minus items on the exclusions list.