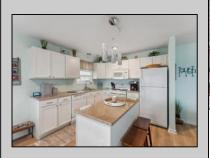

## **COMMENTS**

This is the one you have been waiting for: 3 bedroom, 2 bath, top floor condo close to everything The Wildwoods has to offer...and yes it has parking and storage too! You\'ll love this meticulously maintained and upgraded Shore home, featuring brand new laminate flooring, new water heater, freshly painted walls and kitchen cabinets. Lots of space to entertain in the open concept living room, dining area and kitchen that opens to a large front deck offering both a covered and uncovered section for maximum outdoor enjoyment. Down the hall are 2 nice sized bedrooms, large hall bath, and a private master bedroom suite. The unit also has a sizable garage large enough for 2 cars with a separate storage closet for all of your beach gear and bikes. Located just 1 block from shops and eateries on New Jersey Avenue and 4 blocks to the beach, boardwalk and Surfside Pier. The condo fee is \$750 per quarter and includes flood insurance, liability insurance and common area maintenance. Sellers have never rented but would make an excellent rental property. Comes mostly furnished minus items on the exclusions list.

UnitFeatures ParkingGarage Kitchen Island Garage Wall To Wall Carpet 1 Car

Tile Floors Laminate Fooring

AlsoIncluded

Partial Furniture

Heating Gas Natural

Forced Air

Water Sewer City City

**PROPERTY DETAILS** 