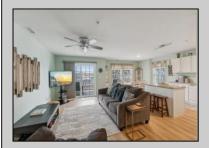

## **COMMENTS**

This is the one you have been waiting for: 3 bedroom, 2 bath, top floor condo close to everything The Wildwoods has to offer...and yes it has parking and storage too! You\'ll love this meticulously maintained and upgraded Shore home, featuring brand new laminate flooring, new water heater, freshly painted walls and kitchen cabinets. Lots of space to entertain in the open concept living room, dining area and kitchen that opens to a large front deck offering both a covered and uncovered section for maximum outdoor enjoyment. Down the hall are 2 nice sized bedrooms, large hall bath, and a private master bedroom suite. The unit also has a sizable garage large enough for 2 cars with a separate storage closet for all of your beach gear and bikes. Located just 1 block from shops and eateries on New Jersey Avenue and 4 blocks to the beach, boardwalk and Surfside Pier. The condo fee is \$750 per quarter and includes flood insurance, liability insurance and common area maintenance. Sellers have never rented but would make an excellent rental property. Comes mostly furnished minus items on the exclusions list.

## **PROPERTY DETAILS**

UnitFeatures Kitchen Island Wall To Wall Carpet Tile Floors

Laminate Fooring

ParkingGarage Garage 1 Car

OtherRooms Living Room Kitchen Dining Area

Microwave Oven Refrigerator Laundry/Utility Room Washer Storage Space Smoke/Fire Detector