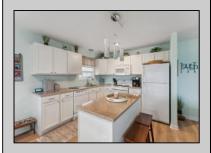

## **COMMENTS**

This is the one you have been waiting for: 3 bedroom, 2 bath, top floor condo close to everything The Wildwoods has to offer...and yes it has parking and storage too! You\'ll love this meticulously maintained and upgraded Shore home, featuring brand new laminate flooring, new water heater, freshly painted walls and kitchen cabinets. Lots of space to entertain in the open concept living room, dining area and kitchen that opens to a large front deck offering both a covered and uncovered section for maximum outdoor enjoyment. Down the hall are 2 nice sized bedrooms, large hall bath, and a private master bedroom suite. The unit also has a sizable garage large enough for 2 cars with a separate storage closet for all of your beach gear and bikes. Located just 1 block from shops and eateries on New Jersey Avenue and 4 blocks to the beach, boardwalk and Surfside Pier. The condo fee is \$750 per quarter and includes flood insurance, liability insurance and common area maintenance. Sellers have never rented but would make an excellent rental property. Comes mostly furnished minus items on the exclusions list.

## **PROPERTY DETAILS**

UnitFeatures Kitchen Island Wall To Wall Carpet Tile Floors

Laminate Fooring

ParkingGarage Garage 1 Car

OtherRooms Living Room Kitchen Dining Area

Microwave Oven Refrigerator Laundry/Utility Room Washer Storage Space Smoke/Fire Detector