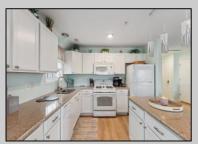

## **COMMENTS**

This is the one you have been waiting for: 3 bedroom, 2 bath, top floor condo close to everything The Wildwoods has to offer...and yes it has parking and storage too! You\'ll love this meticulously maintained and upgraded Shore home, featuring brand new laminate flooring, new water heater, freshly painted walls and kitchen cabinets. Lots of space to entertain in the open concept living room, dining area and kitchen that opens to a large front deck offering both a covered and uncovered section for maximum outdoor enjoyment. Down the hall are 2 nice sized bedrooms, large hall bath, and a private master bedroom suite. The unit also has a sizable garage large enough for 2 cars with a separate storage closet for all of your beach gear and bikes. Located just 1 block from shops and eateries on New Jersey Avenue and 4 blocks to the beach, boardwalk and Surfside Pier. The condo fee is \$750 per quarter and includes flood insurance, liability insurance and common area maintenance. Sellers have never rented but would make an excellent rental property. Comes mostly furnished minus items on the exclusions list.

## **PROPERTY DETAILS**

UnitFeatures Kitchen Island Wall To Wall Carpet Tile Floors

Laminate Fooring

ParkingGarage Garage 1 Car

OtherRooms Living Room Kitchen Dining Area

Microwave Oven Refrigerator Laundry/Utility Room Washer Storage Space Smoke/Fire Detector