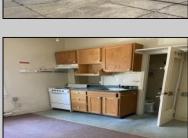

## **COMMENTS**

Welcome to your future haven at 611 East 7th Street, nestled in the charming seaside community of Ocean City, NJ. This property offers a unique opportunity to bring your vision of a family compound to life on an impressive 4,275-square-foot lot and approximately 6440 sq ft of living space. This unique property features 18 bedrooms and 17 bathrooms, with zoning for 7 apartments and 11 rooms, not just purchasing a property; you\'re investing in a lifestyle filled with endless potential. Imagine crafting your perfect family gathering space, creating cherished memories for years to come. This is more than just a house—it\'s your future home.?With a large wrap around porch you have the perfect backdrop for both relaxation and entertainment. Whether it\'s hosting summer barbecues or creating a serene garden retreat, the possibilities are endless.For your convenience, there is a common laundry area with two sets of coin-operated machines, as well as a private laundry room with a gas dryer hookup. The property also includes a bike room and private storage, perfect for keeping your belongings.This property has 10 parking space ensure that you and your guests have plenty of room for vehicles.?Don\'t miss the chance to make this exceptional property your own. Reach out today to explore the possibilities and make your vision a reality!