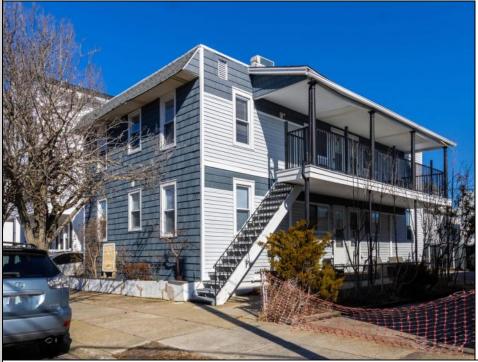

## COMMENTS

Bright Beach side Condo for sale Welcome to this fully renovated, two-bedroom, one-bathroom condo, perfectly situated in a prime beachside location near the boardwalk. This gem has been transformed to offer a bright, cheery, and inviting living space that's perfect for relaxation at the shore. As you step inside, you'll be greeted by the beautiful natural light that fills the living area. The kitchen has been beautifully renovated with stainless steel appliances and new cabinetry, making cooking and entertaining a breeze. The front porch is perfect place to sip your morning coffee and breathe in the salt air! This condo also offers a range of fantastic amenities, including a common area washer and dryer, a shared BBQ area perfect for outdoor dining, and a yard space where you can enjoy the outdoors. Additionally, a common area outdoor shower is available for rinsing off after a day at the beach. The condo fees include water sewer flood and liability insurance and are quite affordable!