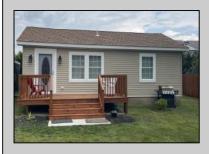

## **COMMENTS**

Step back in time to the simple elegance of 111 Leaming Avenue in West Cape May. Built in 1870 the 2-story gable front with rear ell offers 4 Bedrooms and 2 Full baths; the property also features an accessory dwelling unit with 2 Bedrooms, 1 Full Bath and a complete Kitchen with refrigerator, microwave oven, range/oven adjacent to a comfortable and spacious living area; a natural gas line is in place for the ADU. The respective roofs are 3 years old; Both structures have been extensively renovated: new electric, plumbing, doors, windows, insulation water heaters and drywall. The main house has been an investment property for several seasons with an established clientele. Please access Associated Docs for rental history, survey, seller disclosure, historic survey and lead paint disclosure. Please make your appointment through Showing Time.