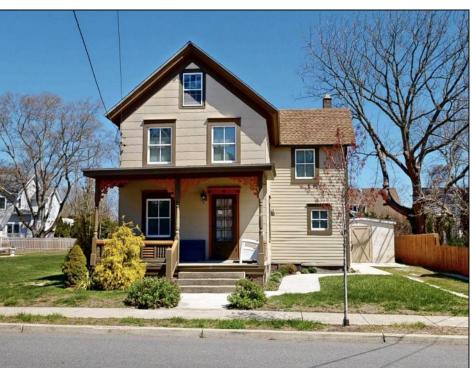

## **COMMENTS**

Step back in time to the simple elegance of 111 Leaming Avenue in West Cape May. Built in 1870 the 2-story gable front with rear ell offers 4 Bedrooms and 2 Full baths; the property also features an accessory dwelling unit with 2 Bedrooms, 1 Full Bath and a complete Kitchen with refrigerator, microwave oven, range/oven adjacent to a comfortable and spacious living area; a natural gas line is in place for the ADU. The respective roofs are 3 years old; Both structures have been extensively renovated: new electric, plumbing, doors, windows, insulation water heaters and drywall. The main house has been an investment property for several seasons with an established clientele. Please access Associated Docs for rental history, survey, seller disclosure, historic survey and lead paint disclosure. Please make your appointment through Showing Time.