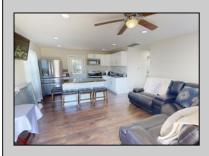

## **COMMENTS**

Step back in time to the simple elegance of 111 Leaming Avenue in West Cape May. Built in 1870 the 2-story gable front with rear ell offers 4 Bedrooms and 2 Full baths; the property also features an accessory dwelling unit with 2 Bedrooms, 1 Full Bath and a complete Kitchen with refrigerator, microwave oven, range/oven adjacent to a comfortable and spacious living area; a natural gas line is in place for the ADU. The respective roofs are 3 years old; Both structures have been extensively renovated: new electric, plumbing, doors, windows, insulation water heaters and drywall. The main house has been an investment property for several seasons with an established clientele. Please access Associated Docs for rental history, survey, seller disclosure, historic survey and lead paint disclosure. Please make your appointment through Showing Time.

|   |       | PROPERT | ΥC | DET | AILS |
|---|-------|---------|----|-----|------|
| _ | <br>_ |         | _  |     | _    |

| Exterior | OutsideFeatures  | ParkingGarage                 | OtherRooms        |  |
|----------|------------------|-------------------------------|-------------------|--|
| Shingle  | Patio            | 2 Car                         | Living Room       |  |
| Vinyl    | Deck             | See Remarks                   | Dining Room       |  |
| Wood     | Porch            | Porch Gravel Driveway Kitchen |                   |  |
|          | Storage Building | Storage Building              |                   |  |
|          | Cable TV         | Cable TV                      |                   |  |
|          | Sidewalks        |                               | 1st Floor Primary |  |
|          | Outside Shower   |                               | Bedroom           |  |

|                  | See Remarks              |              | In-Law Quarters<br>Laundry Closet |
|------------------|--------------------------|--------------|-----------------------------------|
| InteriorFeatures | AppliancesIncluded Range | AlsoIncluded | Basement                          |
| Wood Flooring    |                          | Shades       | Crawl Space                       |

Outside Entrance

| Wood Flooring        | Range          | Shades            |
|----------------------|----------------|-------------------|
| Smoke/Fire Alarm     | Oven           | Blinds            |
| Storage              | Microwave Oven | Rugs              |
| Wall to Wall Carpet  | Refrigerator   | Partial Furniture |
| Laminate Flooring    | Washer         | Window Treatments |
| Fireplace - Flectric | Drver          |                   |

Smoke/Fire Detector Stove Electric

Dishwasher

Kitchen Island

| Heating  | Cooling               | HotWater | Water |
|----------|-----------------------|----------|-------|
| Electric | Central Air Condition | Electric | Citv  |