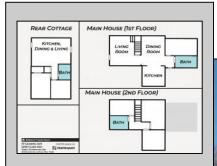

## **COMMENTS**

Step back in time to the simple elegance of 111 Leaming Avenue in West Cape May. Built in 1870 the 2-story gable front with rear ell offers 4 Bedrooms and 2 Full baths; the property also features an accessory dwelling unit with 2 Bedrooms, 1 Full Bath and a complete Kitchen with refrigerator, microwave oven, range/oven adjacent to a comfortable and spacious living area; a natural gas line is in place for the ADU. The respective roofs are 3 years old; Both structures have been extensively renovated: new electric, plumbing, doors, windows, insulation water heaters and drywall. The main house has been an investment property for several seasons with an established clientele. Please access Associated Docs for rental history, survey, seller disclosure, historic survey and lead paint disclosure. Please make your appointment through Showing Time.

|   |       | PROPERT | ΥC | DET | AILS |
|---|-------|---------|----|-----|------|
| _ | <br>_ |         | _  |     | _    |

| Exterior | OutsideFeatures  | ParkingGarage                 | OtherRooms        |  |
|----------|------------------|-------------------------------|-------------------|--|
| Shingle  | Patio            | 2 Car                         | Living Room       |  |
| Vinyl    | Deck             | See Remarks                   | Dining Room       |  |
| Wood     | Porch            | Porch Gravel Driveway Kitchen |                   |  |
|          | Storage Building | Storage Building              |                   |  |
|          | Cable TV         | Cable TV                      |                   |  |
|          | Sidewalks        |                               | 1st Floor Primary |  |
|          | Outside Shower   |                               | Bedroom           |  |

|                  | See Remarks              |              | In-Law Quarters<br>Laundry Closet |
|------------------|--------------------------|--------------|-----------------------------------|
| InteriorFeatures | AppliancesIncluded Range | AlsoIncluded | Basement                          |
| Wood Flooring    |                          | Shades       | Crawl Space                       |