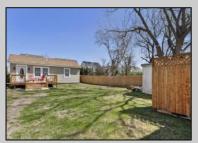

## **COMMENTS**

Step back in time to the simple elegance of 111 Leaming Avenue in West Cape May. Built in 1870 the 2-story gable front with rear ell offers 4 Bedrooms and 2 Full baths; the property also features an accessory dwelling unit with 2 Bedrooms, 1 Full Bath and a complete Kitchen with refrigerator, microwave oven, range/oven adjacent to a comfortable and spacious living area; a natural gas line is in place for the ADU. The respective roofs are 3 years old; Both structures have been extensively renovated: new electric, plumbing, doors, windows, insulation water heaters and drywall. The main house has been an investment property for several seasons with an established clientele. Please access Associated Docs for rental history, survey, seller disclosure, historic survey and lead paint disclosure. Please make your appointment through Showing Time.

|   |       | PROPERT | ΥC | DET | AILS |
|---|-------|---------|----|-----|------|
| _ | <br>_ |         | _  |     | _    |

| Exterior | OutsideFeatures  | ParkingGarage                 | OtherRooms        |  |
|----------|------------------|-------------------------------|-------------------|--|
| Shingle  | Patio            | 2 Car                         | Living Room       |  |
| Vinyl    | Deck             | See Remarks                   | Dining Room       |  |
| Wood     | Porch            | Porch Gravel Driveway Kitchen |                   |  |
|          | Storage Building | Storage Building              |                   |  |
|          | Cable TV         | Cable TV                      |                   |  |
|          | Sidewalks        |                               | 1st Floor Primary |  |
|          | Outside Shower   |                               | Bedroom           |  |