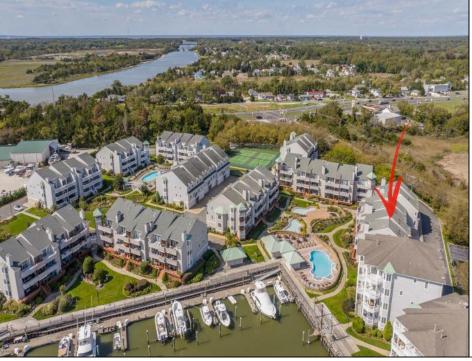

## **COMMENTS**

Available is a two bedroom two bath bi-level condominium in the unique and desirable Canyon Club Resort Marina. Unit 301 is a 1,165 square foot end unit located at the end of E Dock with the water facing windows providing ample views including the weigh station to watch all the action during the Mid-Atlantic 500. The first level features a wide-open great room with plenty of space for your living & dining sets, a fully equipped kitchen including a large peninsula with bar seating. Additional features include a wood burning fireplace (never used by seller) and access to the covered deck providing direct access to the lush, landscaped courtyard and pool area. On the upper-level is a comfortable guest bedroom, tiled guest bath with tub & shower as well as a laundry closet. Also on the upper level you will find the primary suite featuring a large ensuite 4-piece bath with whirlpool tub, shower & large dual vanity. The unit includes one parking space in the covered carport as well as additional unasigned parking close by. The Canyon Club Resort Marina offers 3 pools and a tennis court, with a heated pool located right out front of this unit. If you\'re looking for a turn-key condo with plenty of room, amenities and only a short drive to Cape May or Wildwood Crest, then look no further. Call today for additional information or a private tour!