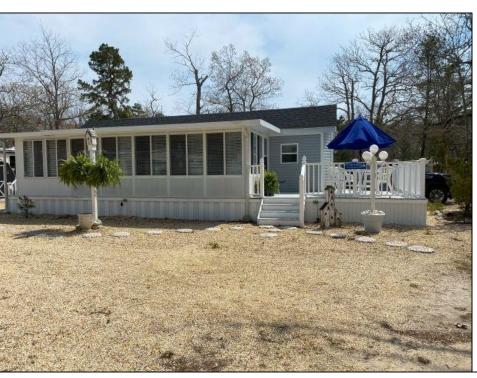

## **COMMENTS**

This exceptional \"like new\" unit is situated on one of the finest lots in the park. Meticulously maintained, this property has undergone all necessary upgrades, allowing you to simply unpack and enjoy your season. The unit features three bedrooms, including a primary bedroom and two bunk rooms, each equipped with full-size beds and ample storage. The central air conditioning system is three years old, the roof was replaced in 2024, and the full-size water heater, in the exterior water heater cabinet, is two years old. The stove and refrigerator are new, and a brandnew kitchen is being installed, complete with elegant white shaker cabinets and a Formica countertop. The three-year-old shed adds convenient storage for bikes and beach chairs, while the fully cleared and stoned lot enhances the property. The unit boasts a small rear deck and a spacious front deck, providing plenty of outdoor space for family and children. Golf cart included! Lot rent is \$6,500 for the season.

## **PROPERTY DETAILS**

| Exterior | OutsideFeatures  | ParkingGarage  | OtherRooms   |
|----------|------------------|----------------|--------------|
| Metal    | Deck             | 2 Car          | Living Room  |
| Vinyl    | Porch            | Stone Driveway | Kitchen      |
|          | Storage Building |                | Dining Area  |
|          |                  |                | Florida Room |