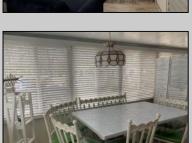

## **COMMENTS**

This exceptional \"like new\" unit is situated on one of the finest lots in the park. Meticulously maintained, this property has undergone all necessary upgrades, allowing you to simply unpack and enjoy your season. The unit features three bedrooms, including a primary bedroom and two bunk rooms, each equipped with full-size beds and ample storage. The central air conditioning system is three years old, the roof was replaced in 2024, and the full-size water heater, in the exterior water heater cabinet, is two years old. The stove and refrigerator are new, and a brandnew kitchen is being installed, complete with elegant white shaker cabinets and a Formica countertop. The three-year-old shed adds convenient storage for bikes and beach chairs, while the fully cleared and stoned lot enhances the property. The unit boasts a small rear deck and a spacious front deck, providing plenty of outdoor space for family and children. Golf cart included! Lot rent is \$6,500 for the season.

## **PROPERTY DETAILS**

| Exterior | OutsideFeatures  | ParkingGarage  | OtherRooms   |
|----------|------------------|----------------|--------------|
| Metal    | Deck             | 2 Car          | Living Room  |
| Vinyl    | Porch            | Stone Driveway | Kitchen      |
|          | Storage Building |                | Dining Area  |
|          |                  |                | Florida Room |