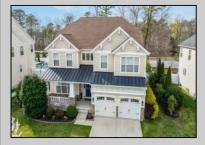

## **COMMENTS**

Welcome to 158 Briarcliff Drive, Egg Harbor Township—Located in the beautiful Victoria Estates neighborhood, this is a modern sanctuary in pristine condition, ready for you to move in. This spacious home boasts 4 bedrooms and 2.5 bathrooms within 3,058 square feet of luxurious living space. High ceilings and recessed lighting illuminate the expansive foyer, leading to an elegantly designed living area. The kitchen opens seamlessly to your private outdoor oasis, featuring a stunning bar, perfect for entertaining. Enjoy the comfort of air conditioning and ceiling fans throughout. The master suite offers a walk-in closet and a soaking tub for ultimate relaxation. Additional features include a full un-finished basement, garage parking, and a deck overlooking the landscaped 9,225-square-foot lot. Experience the perfect blend of style and comfort in this remarkable residence.