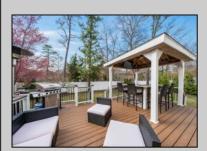

## **COMMENTS**

Welcome to 158 Briarcliff Drive, Egg Harbor Township—Located in the beautiful Victoria Estates neighborhood, this is a modern sanctuary in pristine condition, ready for you to move in. This spacious home boasts 4 bedrooms and 2.5 bathrooms within 3,058 square feet of luxurious living space. High ceilings and recessed lighting illuminate the expansive foyer, leading to an elegantly designed living area. The kitchen opens seamlessly to your private outdoor oasis, featuring a stunning bar, perfect for entertaining. Enjoy the comfort of air conditioning and ceiling fans throughout. The master suite offers a walk-in closet and a soaking tub for ultimate relaxation. Additional features include a full un-finished basement, garage parking, and a deck overlooking the landscaped 9,225-square-foot lot. Experience the perfect blend of style and comfort in this remarkable residence.