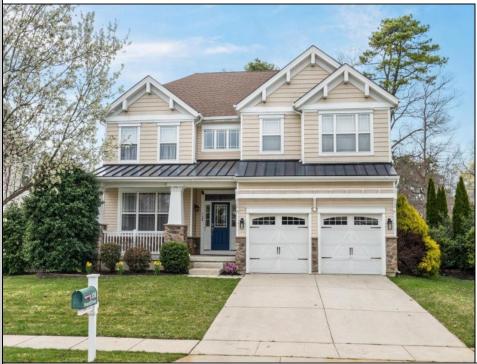

## 158 Briarcliff Egg Harbor Township, NJ 08234

Asking \$599,000.00

## COMMENTS

Welcome to 158 Briarcliff Drive, Egg Harbor Township— Located in the beautiful Victoria Estates neighborhood, this is a modern sanctuary in pristine condition, ready for you to move in. This spacious home boasts 4 bedrooms and 2.5 bathrooms within 3,058 square feet of luxurious living space. High ceilings and recessed lighting illuminate the expansive foyer, leading to an elegantly designed living area. The kitchen opens seamlessly to your private outdoor oasis, featuring a stunning bar, perfect for entertaining. Enjoy the comfort of air conditioning and ceiling fans throughout. The master suite offers a walk-in closet and a soaking tub for ultimate relaxation. Additional features include a full un-finished basement, garage parking, and a deck overlooking the landscaped 9,225-square-foot lot. Experience the perfect blend of style and comfort in this remarkable residence.