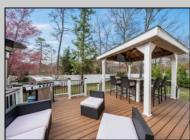

## COMMENTS

Welcome to 158 Briarcliff Drive, Egg Harbor Township— Located in the beautiful Victoria Estates neighborhood, this is a modern sanctuary in pristine condition, ready for you to move in. This spacious home boasts 4 bedrooms and 2.5 bathrooms within 3,058 square feet of luxurious living space. High ceilings and recessed lighting illuminate the expansive foyer, leading to an elegantly designed living area. The kitchen opens seamlessly to your private outdoor oasis, featuring a stunning bar, perfect for entertaining. Enjoy the comfort of air conditioning and ceiling fans throughout. The master suite offers a walk-in closet and a soaking tub for ultimate relaxation. Additional features include a full un-finished basement, garage parking, and a deck overlooking the landscaped 9,225-square-foot lot. Experience the perfect blend of style and comfort in this remarkable residence.

| PROPERTY DETAILS |                  |                   |             |
|------------------|------------------|-------------------|-------------|
| Exterior         | OutsideFeatures  | ParkingGarage     | OtherRooms  |
| Stone            | Deck             | Garage            | Living Room |
| Vinyl            | Porch            | 2 Car             | Dining Room |
|                  | Storage Building | Attached          | Kitchen     |
|                  | Sidewalks        | Concrete Driveway | Den/TV Room |