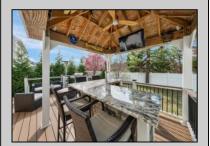

## **COMMENTS**

Welcome to 158 Briarcliff Drive, Egg Harbor Township—Located in the beautiful Victoria Estates neighborhood, this is a modern sanctuary in pristine condition, ready for you to move in. This spacious home boasts 4 bedrooms and 2.5 bathrooms within 3,058 square feet of luxurious living space. High ceilings and recessed lighting illuminate the expansive foyer, leading to an elegantly designed living area. The kitchen opens seamlessly to your private outdoor oasis, featuring a stunning bar, perfect for entertaining. Enjoy the comfort of air conditioning and ceiling fans throughout. The master suite offers a walk-in closet and a soaking tub for ultimate relaxation. Additional features include a full un-finished basement, garage parking, and a deck overlooking the landscaped 9,225-square-foot lot. Experience the perfect blend of style and comfort in this remarkable residence.