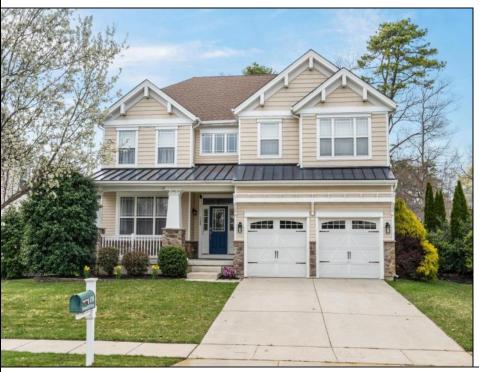

## **COMMENTS**

Welcome to 158 Briarcliff Drive, Egg Harbor Township—Located in the beautiful Victoria Estates neighborhood, this is a modern sanctuary in pristine condition, ready for you to move in. This spacious home boasts 4 bedrooms and 2.5 bathrooms within 3,058 square feet of luxurious living space. High ceilings and recessed lighting illuminate the expansive foyer, leading to an elegantly designed living area. The kitchen opens seamlessly to your private outdoor oasis, featuring a stunning bar, perfect for entertaining. Enjoy the comfort of air conditioning and ceiling fans throughout. The master suite offers a walk-in closet and a soaking tub for ultimate relaxation. Additional features include a full un-finished basement, garage parking, and a deck overlooking the landscaped 9,225-square-foot lot. Experience the perfect blend of style and comfort in this remarkable residence.